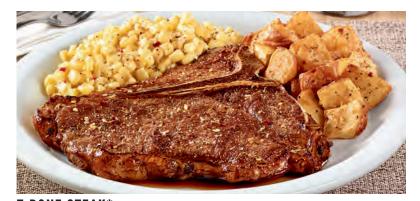

**T-BONE STEAK\*** A 13 oz. seasoned T-Bone steak.\* Served with two sides and dinner bread. 770-1510 Cals 24.99 **GF** when you choose two Gluten Free sides and the Gluten Free English Muffin