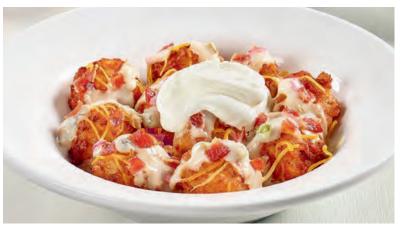

## LOADED BACON CHEDDAR TOTS

Ten crispy tots made with shredded potatoes, bacon and cheddar cheese. Topped with Pepper Jack queso, more cheddar cheese, bacon and sour cream. 720 Cals, Serves 2 10.99 **ADD SEASONED NACHO MEAT** 200 Cals 1.79 **TEN BACON CHEDDAR TOTS** 360 Cals, Serves 2 7.49