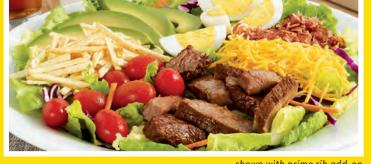

# COBB SALAD

Bacon, fresh avocado, grape tomatoes, cheddar cheese, hardboiled egg and potato sticks atop a bed of iceberg mix. Served with choice of dressing. 730-760 Cals 12.69

Salad Add-Ons

Premium Chicken Tenders 240 Cals 5.69 Grilled Chicken GF 170 Cals 5.69 Prime Rib GF 150 Cals 5.69 Wild Salmon GF 330 Cals 7.69 Fresh Avocado GF 80 Cals 1.99