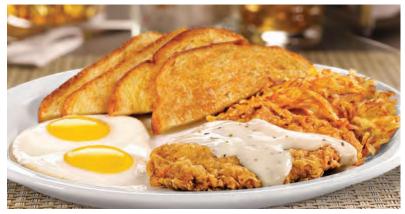

### **COUNTRY-FRIED STEAK & EGGS\*** A chopped beef steak smothered in rich country gravy. Served with two

Signature

A chopped beef steak smothered in rich country gravy. Served with two eggs, hash browns and choice of bread. 660-920 Cals 15.99