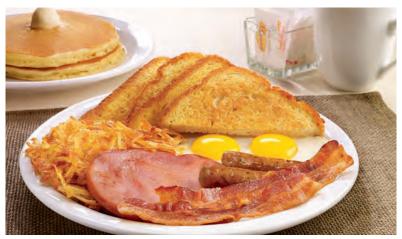

MOONS OVER MY HAMMY<sup>®</sup> Ham and scrambled egg sandwich with Swiss & Canadian cheeses on grilled sourdough. Served with hash browns. 660-740 Cals 14.99

| 2 Slices of Toast 160-280 Cals                          | 3.39 |
|---------------------------------------------------------|------|
| English Muffin 200 Cals                                 | 3.39 |
| Gluten Free English Muffin <b>GF</b> 200 Cals           | 3.39 |
| Seasonal Fruit <b>GF</b> 170 Cals (Selection may vary.) | 5.49 |