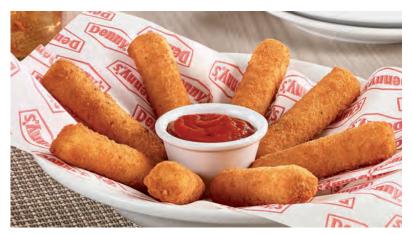

Taxes and gratuities extra. All room service orders will be subject to a 20% surcharge.

**MOZZARELLA CHEESE STICKS** Eight golden-fried cheese sticks with a side of tomato sauce. 630 Cals, Serves 2 10.49