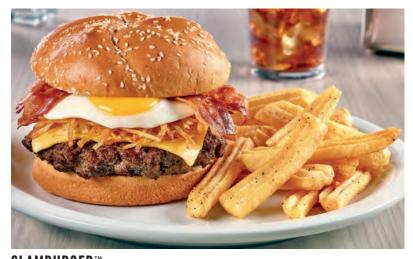

### **DOUBLE CHEESEBURGER**

Choice of Canadian, Swiss or aged white cheddar cheese with lettuce, tomato, red onions and pickles on a brioche bun. 1880-1920 Cals 17.99

**SLAMBURGER**<sup>™</sup> Hash browns, an egg<sup>\*</sup>, bacon strips and Canadian cheese on a brioche bun. 1470 Cals 15.99