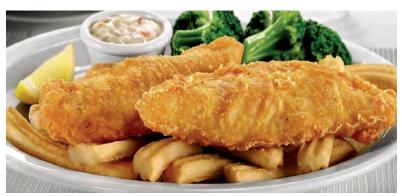

### **FISH & CHIPS**

Classic

Wild-caught white fish fillets fried golden-brown. Served with tartar sauce and wavy-cut fries plus one additional side. 840-1220 Cals 16.79

**COUNTRY-FRIED STEAK** Two golden-fried chopped beef steaks smothered in country gravy. Served with two sides and dinner bread. 1000-1740 Cals 16.99