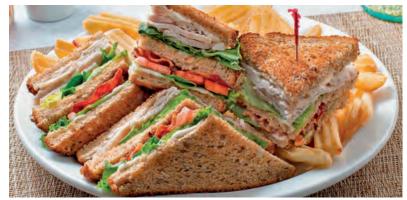

**CLUB SANDWICH** Turkey breast, bacon, lettuce, tomato and mayo on toasted multigrain bread. 980 Cals 15.29

**THE SUPER BIRD**<sup>®</sup> Turkey breast with Swiss cheese, bacon and tomato on grilled sourdough. 1150 Cals 14.99