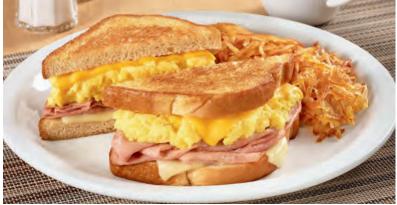

MOONS OVER MY HAMMY<sup>®</sup> Ham and scrambled egg sandwich with Swiss & Canadian cheeses on grilled sourdough. Served with hash browns. 660-740 Cals 14.99

| 2 Slices of Toast 160-280 Cals                          | 3.39 |
|---------------------------------------------------------|------|
| English Muffin 200 Cals                                 | 3.39 |
| Gluten Free English Muffin <b>GF</b> 200 Cals           | 3.39 |
| Seasonal Fruit <b>GF</b> 170 Cals (Selection may vary.) | 5.49 |