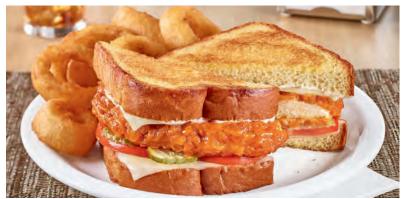

shown with prime rib add-on

*Mew!* NASHVILLE HOT CHICKEN MELT shown with Onion Rings upgrade A golden-fried chicken breast tossed in Nashville Hot sauce with Swiss cheese, tomato, pickles and mayo on grilled Texas toast. 1260 Cals 16.99