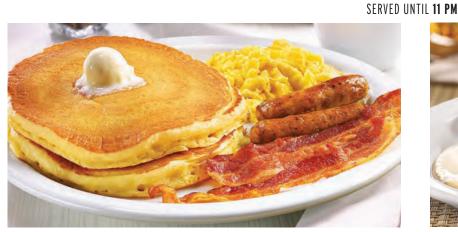

### **ORIGINAL GRAND SLAM**<sup>®</sup>

gg

Quality

Assurance

Two buttermilk pancakes, two eggs\*, two bacon strips and two sausage links. 690-820 Cals 12.59

**FRENCH TOAST SLAM**<sup>®</sup> Served with eggs; bacon strips and sausage links. 930-1100 Cals 13.69