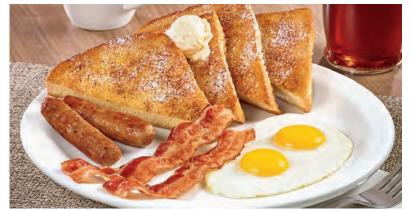

### **ORIGINAL GRAND SLAM**<sup>®</sup>

gg

Quality

Assurance

Two buttermilk pancakes, two eggs\*, two bacon strips and two sausage links. 690-820 Cals 12.59

**FRENCH TOAST SLAM**<sup>®</sup> Served with eggs; bacon strips and sausage links. 930-1100 Cals 13.69