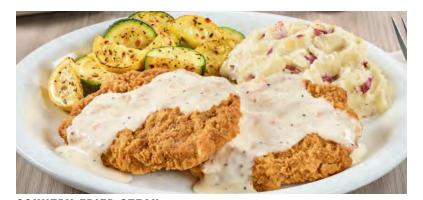

### **COUNTRY-FRIED STEAK & EGGS\*** A chopped beef steak smothered in rich country gravy. Served with two

Signature

A chopped beef steak smothered in rich country gravy. Served with two eggs, hash browns and choice of bread. 660-920 Cals 15.99