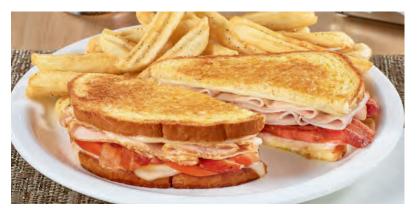

**CLUB SANDWICH** Turkey breast, bacon, lettuce, tomato and mayo on toasted multigrain bread. 980 Cals 15.29

**THE SUPER BIRD**<sup>®</sup> Turkey breast with Swiss cheese, bacon and tomato on grilled sourdough. 1150 Cals 14.99