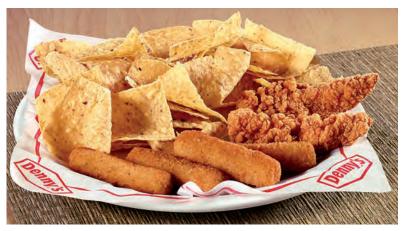

# SEASONED FRIES GF

Mouth-watering french fries with a dash of seasoning. 400 Cals 5.39

C

**BUILD YOUR OWN SAMPLER**<sup>™</sup> Served with choice of dipping sauces. **PICK FOUR** 970-2590 Cals, Serves 3 17.99 **PICK THREE** 700-1880 Cals, Serves 2 14.89

Premium Chicken Tenders 280 Cals Bacon Cheddar Tots 220 Cals Onion Rings 310 Cals Chips & Queso 670 Cals

Chareable

Mozzarella Cheese Sticks 320 Cals Wavy-Cut Fries 380 Cals Seasoned Fries 400 Cals