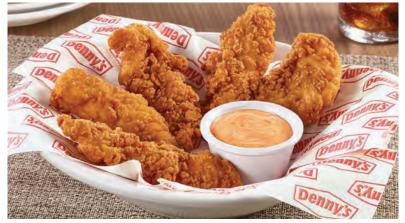

### **PREMIUM CHICKEN TENDERS** Premium golden-fried chicken tenders with choice of dipping sauce. 690-890 Cals, Serves 2 13.99

ONION RINGS

Crispy-fried onion rings served with Diner Q sauce. 960 Cals, Serves 2 7.19