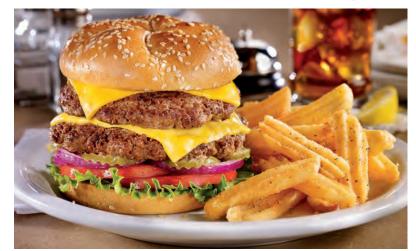

### **DOUBLE CHEESEBURGER**

Choice of Canadian, Swiss or aged white cheddar cheese with lettuce, tomato, red onions and pickles on a brioche bun. 1880-1920 Cals 17.99

**SLAMBURGER**<sup>™</sup> Hash browns, an egg<sup>\*</sup>, bacon strips and Canadian cheese on a brioche bun. 1470 Cals 15.99