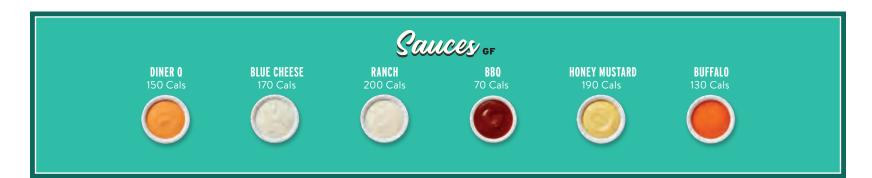

### **PREMIUM CHICKEN TENDERS** Premium golden-fried chicken tenders with choice of dipping sauce. 690-890 Cals, Serves 2 13.99

ONION RINGS

Crispy-fried onion rings served with Diner Q sauce. 960 Cals, Serves 2 7.19