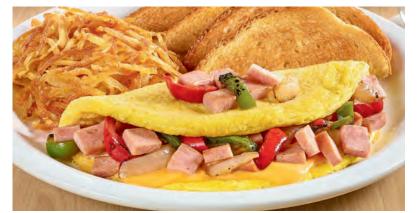

### **Mew!** DENVER OMELETTE

Three-egg omelette with ham, fire-roasted bell peppers & onions and Canadian cheese. Served with hash browns and choice of bread. 820-1020 Cals 16.49

 ${\rm \bf GF}$  when you choose the Gluten Free English Muffin