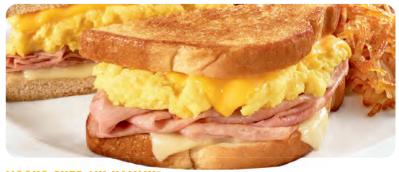

#### MOONS OVER MY HAMMY

Ham and scrambled egg sandwich with Swiss & Canadian cheeses on grilled sourdough. Served with hash browns. 660 Cals 15.49