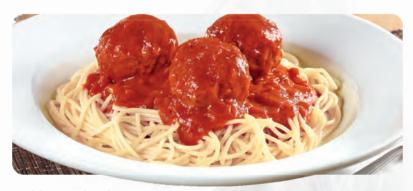

#### BROOKLYN SPAGHETTI & MEATBALLS

Seasoned meatballs atop a bed of pasta covered in tomato sauce and served with dinner bread. 1080 Cals 16.99