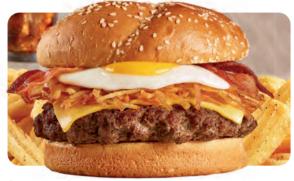

#### **SLAMBURGER**

Hash browns, an egg\*, bacon and Canadian cheese on a brioche bun. 1470 Cals 15.99

MAKE IT A DOUBLE PATTY 550 Cals 3.99 more