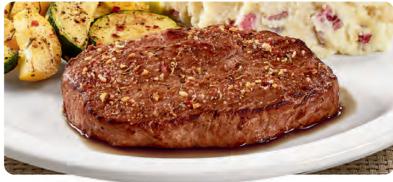

#### SIRLOIN STEAK\*

A Canadian AAA cut, 6 oz. seasoned sirloin steak\* Served with two sides and dinner bread. 700-1440 Cals 20.99

when you choose red-skinned mashed potatoes and zucchini & squash and without dinner bread GF when you choose two Gluten Free sides and the Gluten Free English Muffin