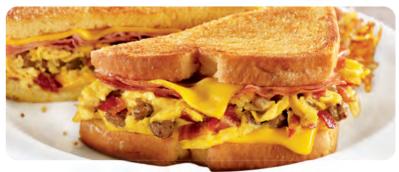

#### THE GRAND SLAMWICH

Scrambled eggs, crumbled sausage, bacon, shaved ham and Canadian cheese on potato bread grilled with a maple spice spread. Served with hash browns. 1180 Cals 15.49