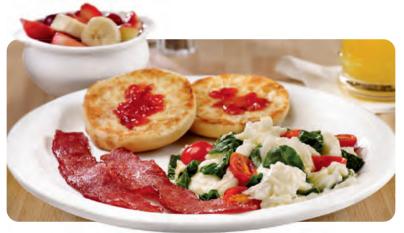

#### FRENCH TOAST SLAM

Two slices of French toast served with eggs\*, bacon strips and sausage links. 930-1100 Cals 13.99

Egg whites scrambled together with fresh spinach and grape tomatoes, plus turkey bacon strips, an English muffin and seasonal fruit. 350 Cals 13.29