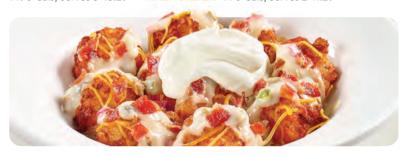

#### LOADED BACON CHEDDAR TOTS

Ten crispy tots made with shredded potatoes, bacon and cheddar cheese. Topped with Pepper Jack queso, more cheddar cheese, bacon and sour cream. 720 Cals, Serves 2 10.99

ADD SEASONED NACHO MEAT 200 Cals 1.99
TEN BACON CHEDDAR TOTS 360 Cals, Serves 2 7.99