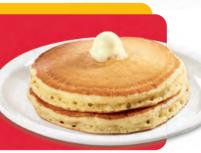

# pandakes

SERVED WITH TWO EGGS,\* HASH BROWNS PLUS TWO BACON STRIPS OR TWO SAUSAGE LINKS.

#### **HEARTY 9-GRAIN PANCAKE BREAKFAST**

Multigrain wheat pancakes made with flaxseeds, cinnamon & brown sugar. 680-900 Cals 14.39

Please advise your server about food sensitivities & ensure you speak to a manager regarding any allergies.