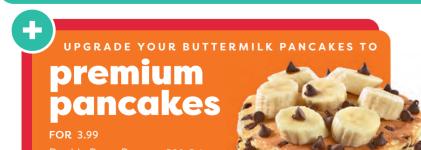

## PREMIUM

# pandakes

SERVED WITH TWO EGGS,\* HASH BROWNS PLUS TWO BACON STRIPS OR TWO SAUSAGE LINKS.

#### CHOCONANA PANCAKE BREAKFAST

Ghirardelli® chocolate chips cooked inside buttermilk pancakes, topped with bananas and more Ghirardelli® chocolate chips. 1080-1300 Cals 15.39