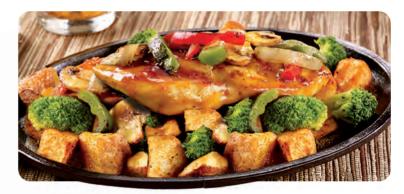

#### **BUTTER CHICKEN SKILLET**

Grilled seasoned chicken breast covered with a mild butter chicken curry sauce atop whole grain rice and fire-roasted bell peppers & onions. 860 Cals 17.99