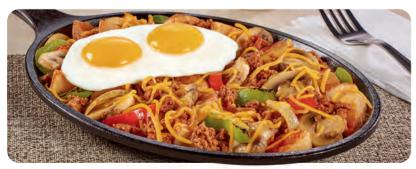

#### SANTA FE SIZZLIN' SKILLET GF

Crumbled chorizo sausage, fire-roasted bell peppers & onions, mushrooms and seasoned red-skinned potatoes. Topped with cheddar cheese and eggs\* 450-510 Cals 15.29

ADD TOAST TO ANY SKILLET 160-280 Cals 1.99