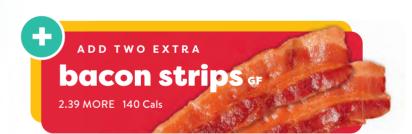

#### **PREMIUM TOPPINGS**

1.99 each

Fresh Avocado GF 80 Cals 2 Bacon Strips **GF** 140 Cals

Sautéed Mushrooms **GF** 60 Cals

SUBSTITUTE A

PATTY ON ANY BURGER BUILD FOR 1.99 each Less 270 Cals

<sup>†</sup>Due to our cooking procedures, the Beyond Burger® patty may come in contact with animalbased products or ingredients and might not be 100% plant-based.