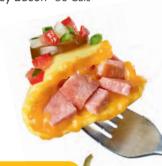

## SIGNATURE

Egg Quality Assurance

ASK YOUR SERVER FOR HEALTHIER ITEM SUBSTITUTIONS.

#### FRENCH TOAST SLAM

Two slices of French toast served with eggs\*, bacon strips and sausage links. 930-1100 Cals 13.99

Egg whites scrambled together with fresh spinach and grape tomatoes, plus turkey bacon strips, an English muffin and seasonal fruit. 350 Cals 13.29