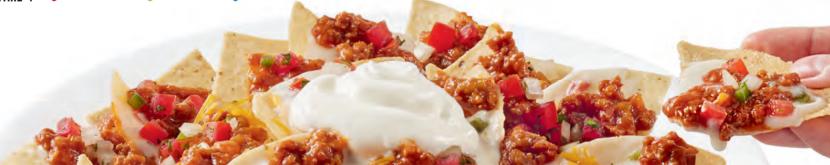

#### ZESTY NACHOS GF

Tortilla chips freshly cooked and topped with Pepper Jack queso, cheddar cheese, seasoned nacho meat, fresh pico de gallo and sour cream.

1490 Cals, Serves 3 15.29 HALF ORDER 770 Cals, Serves 2 11.29