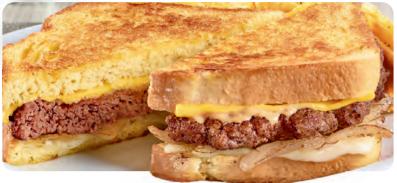

#### **SLAMBURGER**

Hash browns, an egg\*, bacon and Canadian cheese on a brioche bun. 1470 Cals 15.99

MAKE IT A DOUBLE PATTY 550 Cals 3.99 more