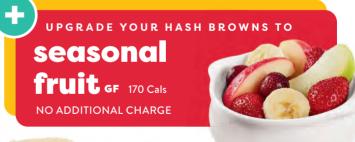

Three scrambled eggs with cheddar cheese, bacon strips, sausage links,

hash browns and choice of bread. 660-860 Cals 14.99

add 1.79 each

Grilled Ham Slice GF 80 Cals Seasonal Fruit GF 170 Cals (Selection may vary.)