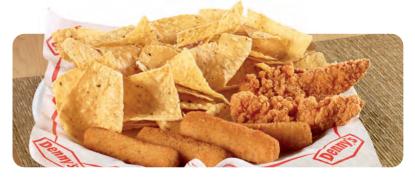

### BUILD YOUR OWN SAMPLER™ Served with choice of dipping sauces.

**PICK FOUR** 970-2590 Cals, Serves 3 17.99 **PICK THREE** 700-1880 Cals, Serves 2 14.89

Premium Chicken Tenders 280 Cals Bacon Cheddar Tots 220 Cals Onion Rings 310 Cals Chips & Queso 670 Cals Mozzarella Cheese Sticks 320 Cals Wavy-Cut Fries 380 Cals Seasoned Fries 400 Cals