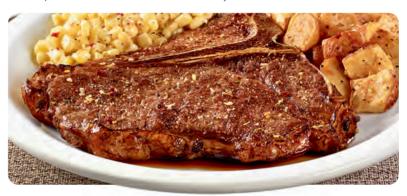

#### T-BONE STEAK\*

A 13 oz. seasoned T-Bone steak. Served with two sides and dinner bread. 770-1510 Cals 24.99

GF when you choose two Gluten Free sides and the Gluten Free English Muffin