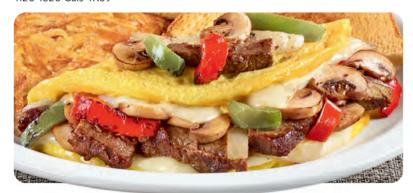

#### PHILLY CHEESESTEAK OMELETTE

Three-egg omelette with grilled prime rib, fire-roasted bell peppers & onions, sautéed mushrooms and Swiss cheese. 960-1150 Cals 17.59