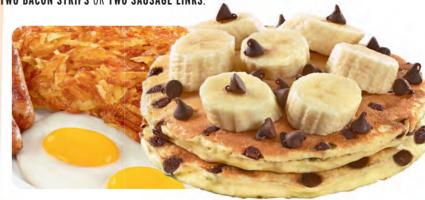

# pandakes

SERVED WITH TWO EGGS,\* HASH BROWNS PLUS TWO BACON STRIPS OR TWO SAUSAGE LINKS.

#### CHOCONANA PANCAKE BREAKFAST

Ghirardelli® chocolate chips cooked inside buttermilk pancakes, topped with bananas and more Ghirardelli® chocolate chips. 1080-1300 Cals 15.39