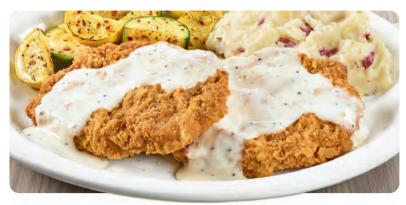

#### COUNTRY-FRIED STEAK

Two chopped beef steaks smothered in country gravy. Served with two sides and dinner bread. 1000-1740 Cals 17.49