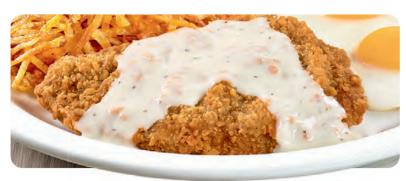

#### **COUNTRY-FRIED STEAK & EGGS\***

A chopped beef steak smothered in country gravy. Served with two eggs\*, hash browns and choice of bread. 660-920 Cals 16.49