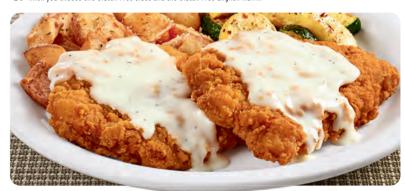

#### PLATE LICKIN' CHICKEN FRIED CHICKEN

Golden-fried boneless chicken breasts smothered in country gravy. Served with two sides and dinner bread. 630-1380 Cals 17.99