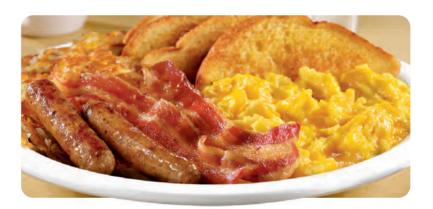

#### **PREMIUM ITEMS**

**ALL-AMERICAN SLAM** 

ADD ADDITIONAL ITEMS to your build your own grand slam<sup>®</sup>

1.79 each (Limit two items)

Or order the ORIGINAL GRAND SLAM® and get two buttermilk pancakes, two eggs\*, two bacon strips and two sausage links. 690-820 Cals

Three scrambled eggs with cheddar cheese, bacon strips, sausage links,

hash browns and choice of bread. 660-860 Cals 14.99

add 1.79 each

Grilled Ham Slice GF 80 Cals Seasonal Fruit GF 170 Cals (Selection may vary.)