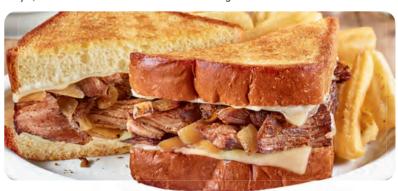

#### THE BIG DIPPER MELT

Tender pot roast with melted Swiss cheese, caramelized onions and mayo on grilled Texas toast. Served with French onion au jus for dipping. 1340 Cals 17.99