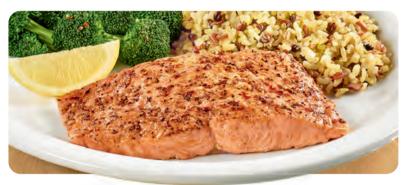

#### WILD SALMON

A grilled wild-caught salmon fillet with a delicious blend of garlic & herbs. Served with two sides and dinner bread. 630-1370 Cals 17.99

when you choose red-skinned mashed potatoes and broccoli and without dinner bread GF when you choose two Gluten Free sides and the Gluten Free English Muffin