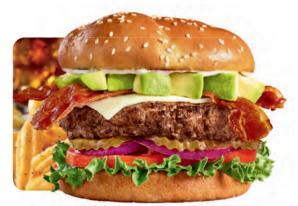

#### BACON AVOCADO CHEESEBURGER

Bacon, fresh avocado, aged white cheddar cheese, mayo, lettuce, tomato, red onions and pickles on a brioche bun. 1530 Cals 16.79

MAKE IT A DOUBLE PATTY 550 Cals 3.99 more