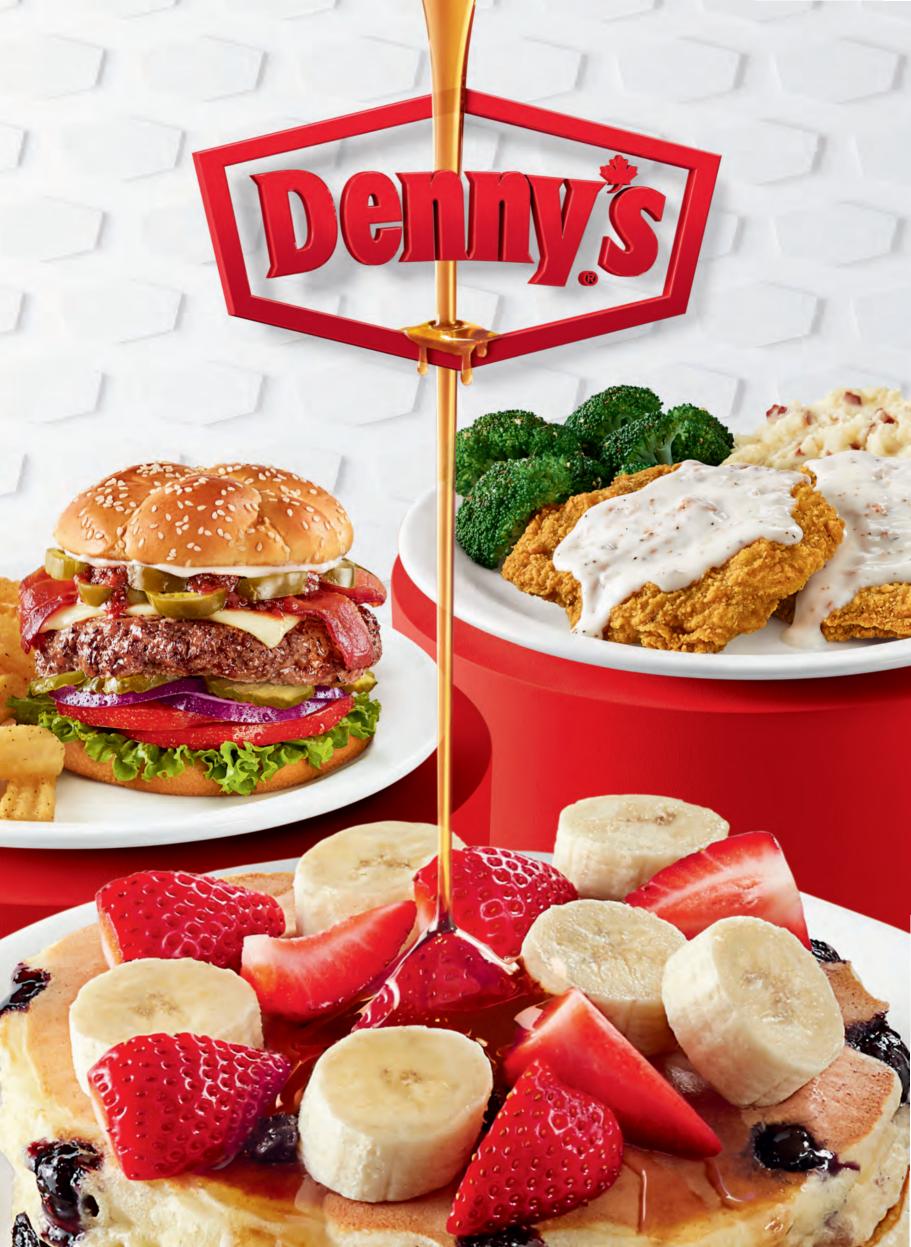

#### **BOURBON BACON BURGER**

Aged white cheddar cheese, bacon, sautéed mushrooms, fire-roasted bell peppers & onions, bourbon sauce, lettuce, tomato, red onions and pickles on a brioche bun. 1550 Cals 17.29

#### PLATE LICKIN' CHICKEN FRIED CHICKEN

Golden-fried boneless chicken breasts smothered in country gravy. Served with two sides and dinner bread. 630-1380 Cals 17.99

#### **DOUBLE BERRY BANANA PANCAKE BREAKFAST**

Buttermilk pancakes cooked with blueberries and topped with fresh seasonal berries and bananas. 800-1020 Cals 15.39 Berry selection based on seasonality.