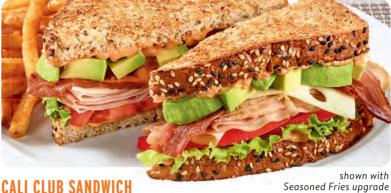

# salad add-ons

Premium Chicken Tenders 240 Cals Grilled Chicken **GF** 170 Cals 5.69 Prime Rib GF 150 Cals Wild Salmon GF 330 Cals Fresh Avocado GF 80 Cals 2.39

CALI CLUB SANDWICH

Turkey breast, ham, bacon, Swiss cheese, fresh avocado, sun-dried tomato mayo, lettuce and tomato on toasted multigrain bread. 1280 Cals 15.99