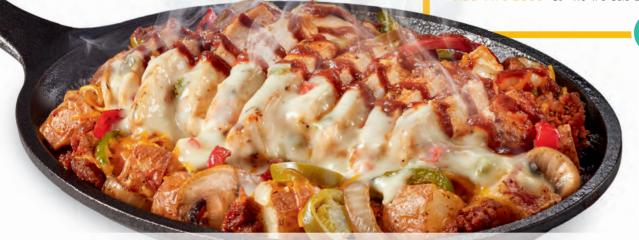

#### CRAZY SPICY SIZZLIN' SKILLET GF

Crumbled chorizo sausage, fire-roasted bell peppers & onions, mushrooms, jalapeños and seasoned red-skinned potatoes. Topped with grilled seasoned chicken breast, cheddar cheese, a spicy 5-pepper sauce and Pepper Jack queso. 810 Cals 18.29