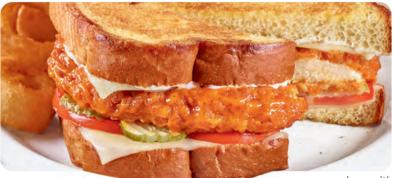

#### NASHVILLE HOT CHICKEN MELT

shown with

A golden-fried chicken breast tossed in Nashville Hot sauce with Swiss cheese, tomato, pickles and mayo on grilled Texas toast. 1260 Cals 16.99