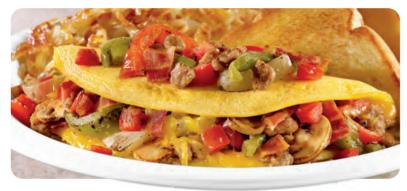

#### **ULTIMATE OMELETTE®**

Three-egg omelette with crumbled sausage, bacon, fire-roasted bell peppers & onions, sautéed mushrooms, tomatoes and cheddar cheese. 1120-1320 Cals 17.59