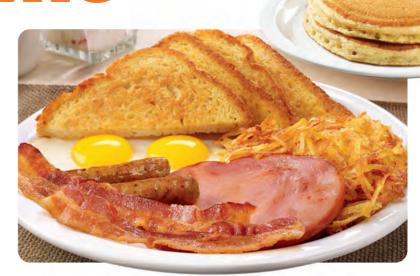

#### **LUMBERJACK SLAM**

Buttermilk pancakes, grilled ham, bacon strips, sausage links, eggs\*, hash browns and choice of bread. 1000-1250 Cals 17.29

**UPGRADE YOUR PANCAKES TO HEARTY 9-GRAIN PANCAKES** 290 Cals 1.59