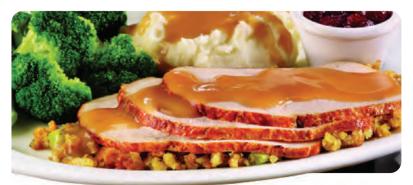

#### ROAST TURKEY

Tender carved turkey breast, savoury stuffing, gravy and cranberry sauce. Served with two sides and dinner bread. 1330-2070 Cals 16.99