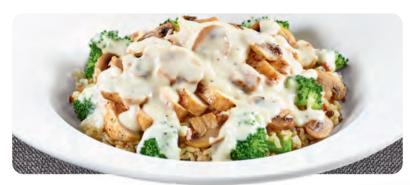

#### CHICKEN ADDICTION BOWL

A grilled seasoned chicken breast atop whole grain rice and broccoli with grilled mushrooms and creamy Alfredo sauce. Served with dinner bread. 880 Cals 18.99