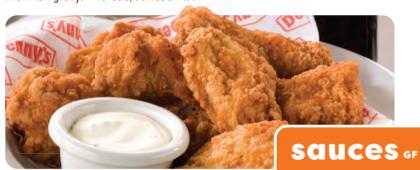

#### CHICKEN WINGS

Lightly seasoned breaded chicken wings golden-fried and crispy. With your choice of dipping sauce. 760-960 Cals, Serves 2 13.99