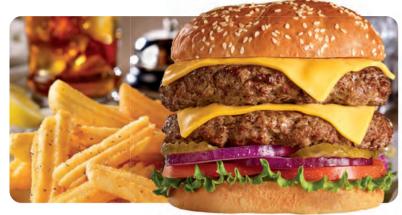

#### **DOUBLE CHEESEBURGER**

Choice of Canadian, Swiss or aged white cheddar cheese with lettuce, tomato, red onions and pickles on a brioche bun. 1880-1920 Cals 17.99