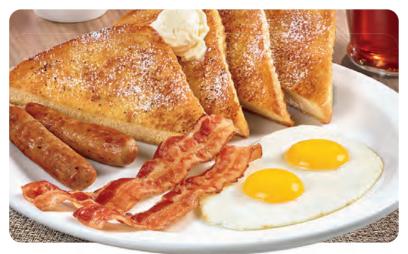

#### FRENCH TOAST SLAM

Two slices of French toast served with eggs\*, bacon strips and sausage links. 930-1100 Cals 13.99

Egg whites scrambled together with fresh spinach and grape tomatoes, plus turkey bacon strips, an English muffin and seasonal fruit. 350 Cals 13.29