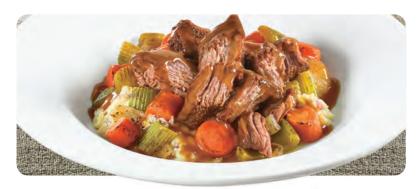

#### MAMA D'S POT ROAST BOWL

Slow-cooked pot roast atop red-skinned mashed potatoes with roasted carrots, celery and onions all covered in rich gravy. Served with dinner bread. 630 Cals 18.59