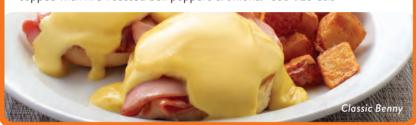

#### CLASSIC BENNY BREAKFAST

Poached eggs\* on an English muffin with shaved ham and Hollandaise sauce. 730-800 Cals