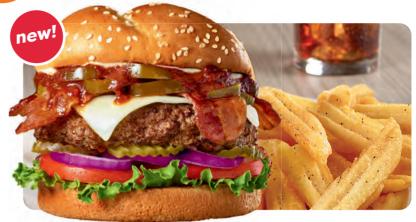

#### **BOURBON BACON BURGER**

Aged white cheddar cheese, bacon, sautéed mushrooms, fire-roasted bell peppers & onions, bourbon sauce, lettuce, tomato, red onions and pickles on a brioche bun. 1550 Cals 17.29