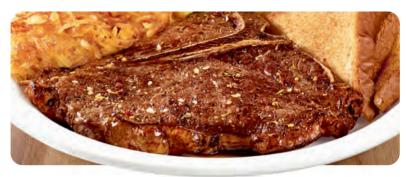

#### T-BONE STEAK\* & EGGS\*

A 13 oz. seasoned T-Bone steak.\* Served with two eggs\*, hash browns and choice of bread. 770-1020 Cals 24.79 **GF** when you choose the Gluten Free English Muffin

#### T-BONE STEAK\*

A 13 oz. seasoned T-Bone steak. Served with two sides and dinner bread. 770-1510 Cals 24.99

GF when you choose two Gluten Free sides and the Gluten Free English Muffin