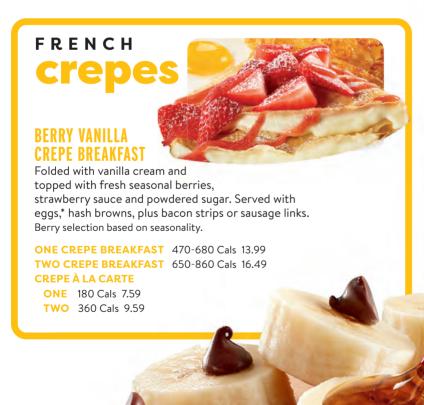

## **smoothies**

#### TROPICAL GREEN GF

Made with tropical fruit, fresh spinach, apples and nonfat vanilla yogurt. 200 Cals 5.99

#### STRAWBERRY BANANA GF

Made with strawberries, fresh bananas and nonfat vanilla yogurt. 180 Cals 5.99

#### MANGO GF

Made with mangoes and nonfat vanilla yogurt. 150 Cals 5.99