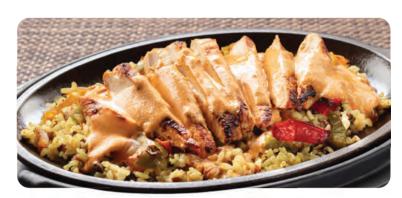

#### **BOURBON CHICKEN SIZZLIN' SKILLET**

A grilled seasoned chicken breast covered with a bourbon glaze atop seasoned red-skinned potatoes, broccoli, fire-roasted bell peppers & onions and mushrooms. 810 Cals 17.99