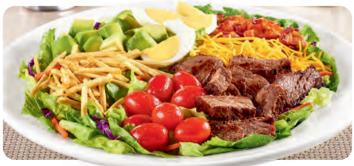

#### COBB SALAD GF

shown with

Bacon, fresh avocado, grape tomatoes, cheddar cheese, hard-boiled egg and potato sticks atop a bed of iceberg mix. Served with choice of dressing. 730-760 Cals 12.69