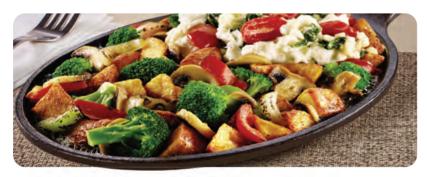

#### FIT FARE® VEGGIE SIZZLIN' SKILLET GF

Seasoned red-skinned potatoes, fire-roasted bell peppers & onions, mushrooms and broccoli. Topped with egg whites scrambled with spinach and grape tomatoes. Served with a side of salsa. 280 Cals 15.29