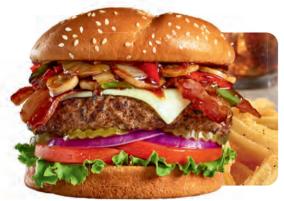

#### NASHVILLE HOT CHICKEN MELT

shown with

A golden-fried chicken breast tossed in Nashville Hot sauce with Swiss cheese, tomato, pickles and mayo on grilled Texas toast. 1260 Cals 16.99