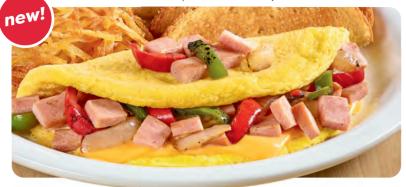

#### DENVER OMELETTE

Three-egg omelette with ham, fire-roasted bell peppers & onions and Canadian cheese. 820-1020 Cals 16.99