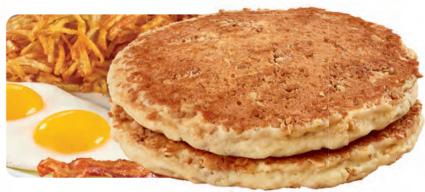

# pandakes

SERVED WITH TWO EGGS,\* HASH BROWNS PLUS TWO BACON STRIPS OR TWO SAUSAGE LINKS.

#### **HEARTY 9-GRAIN PANCAKE BREAKFAST**

Multigrain wheat pancakes made with flaxseeds, cinnamon & brown sugar. 680-900 Cals 14.39

Please advise your server about food sensitivities & ensure you speak to a manager regarding any allergies.