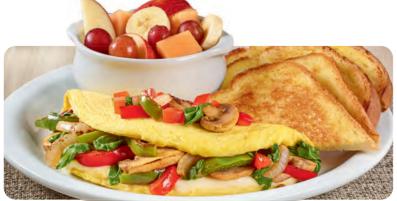

#### **LOADED VEGGIE OMELETTE**

shown with Seasonal Fruit upgrade

Three-egg omelette with fresh spinach, sautéed mushrooms, fire-roasted bell peppers & onions, tomatoes and Swiss cheese. 750-940 Cals 16.49