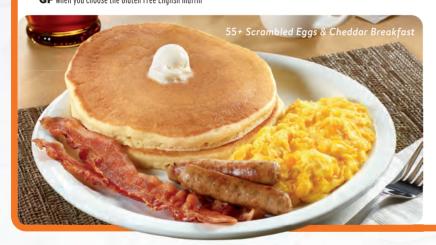

#### 55+ SCRAMBLED EGGS & CHEDDAR BREAKFAST

Two scrambled eggs with cheddar cheese. Served with two bacon strips, two sausage links and buttermilk pancakes. 660 Cals 10.89