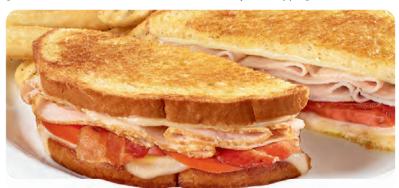

#### NASHVILLE HOT CHICKEN MELT

shown with

A golden-fried chicken breast tossed in Nashville Hot sauce with Swiss cheese, tomato, pickles and mayo on grilled Texas toast. 1260 Cals 16.99