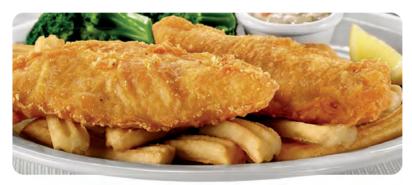

#### FISH & CHIPS

Wild-caught white fish fillets fried golden-brown. Served with tartar sauce, wavy-cut fries plus one additional side and dinner bread. 840-1220 Cals 16.99