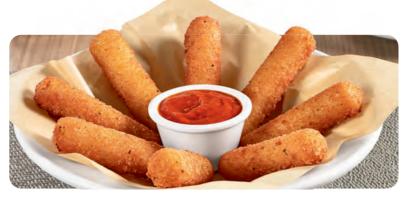

#### **MOZZARELLA CHEESE STICKS**

Eight golden-fried cheese sticks with a side of tomato sauce. 630 Cals, Serves 2 10.49