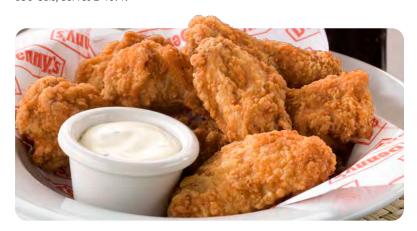

## CHICKEN WINGS

Lightly seasoned breaded chicken wings golden-fried and crispy. With your choice of dipping sauce. 760-960 Cals, Serves 2 13.99