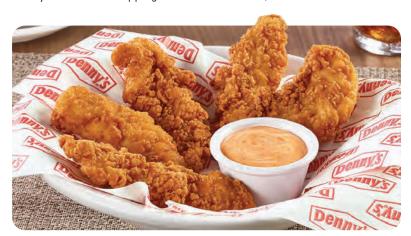

# PREMIUM CHICKEN TENDERS

Premium golden-fried chicken tenders with choice of dipping sauce. 690-890 Cals, Serves 2 13.99