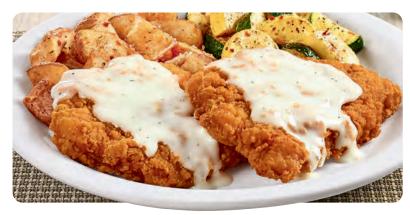

### PLATE LICKIN' CHICKEN FRIED CHICKEN

Golden-fried boneless chicken breasts smothered in country gravy. Served with two sides and dinner bread. 630-1380 Cals 17.99