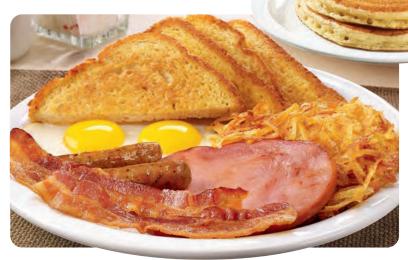

### **LUMBERJACK SLAM®**

Buttermilk pancakes, grilled ham, bacon strips, sausage links, eggs\*, hash browns and choice of bread. 1000-1250 Cals 17.29