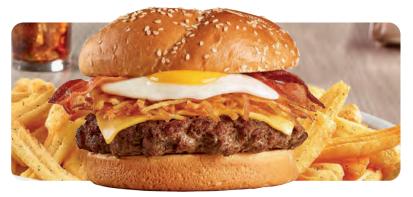

# FRESH Salads

COBB SALAD GF

shown with prime rib add-on

Bacon, fresh avocado, grape tomatoes, cheddar cheese, hard-boiled egg and potato sticks atop a bed of iceberg mix. Served with choice of dressing. 730-760 Cals 12.69