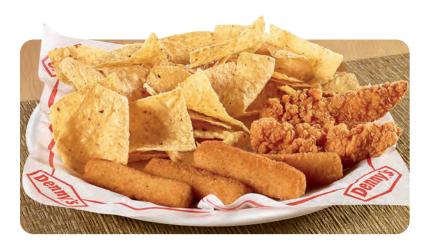

# **BUILD YOUR OWN SAMPLER**™ Served with choice of dipping sauces.

**PICK FOUR** 970-2590 Cals, Serves 3 17.99 **PICK THREE** 700-1880 Cals, Serves 2 14.89

Premium Chicken Tenders 280 Cals Bacon Cheddar Tots 220 Cals Onion Rings 310 Cals Chips & Queso 670 Cals Mozzarella Cheese Sticks 320 Cals Wavy-Cut Fries 380 Cals Seasoned Fries 400 Cals