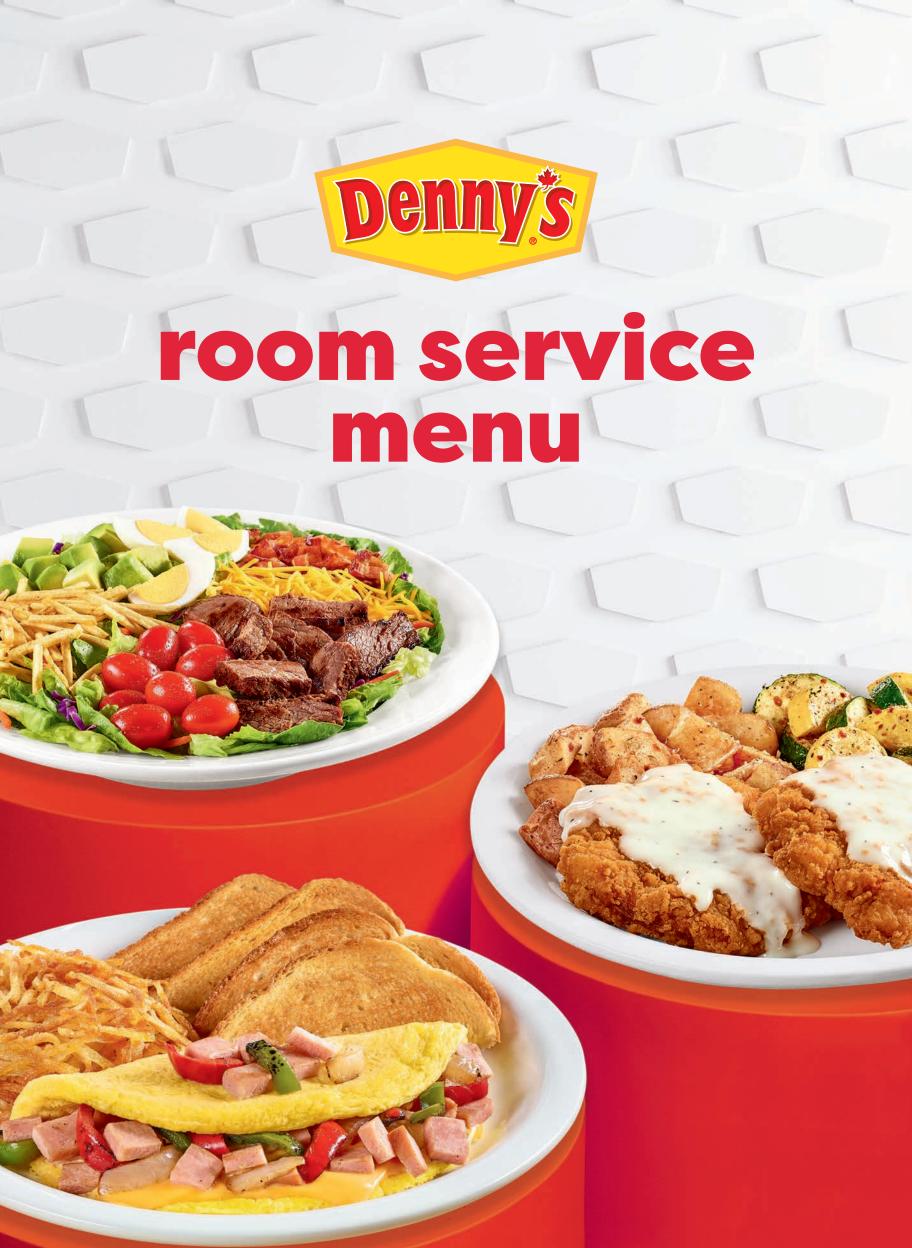

# ORIGINAL GRAND SLAM®

Egg Quality Assurance

Two buttermilk pancakes, two eggs\*, two bacon strips and two sausage links. 690-820 Cals 12.79