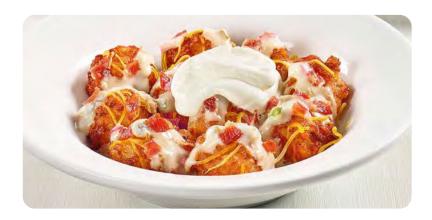

## LOADED BACON CHEDDAR TOTS

Ten crispy tots made with shredded potatoes, bacon and cheddar cheese. Topped with Pepper Jack queso, more cheddar cheese, bacon and sour cream. 720 Cals, Serves 2 10.99

ADD SEASONED NACHO MEAT 200 Cals 1.99
TEN BACON CHEDDAR TOTS 360 Cals, Serves 2 7.99