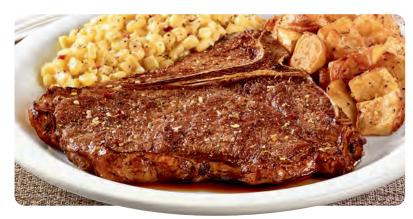

# FISH & CHIPS

Wild-caught white fish fillets fried golden-brown. Served with tartar sauce, wavy-cut fries plus one additional side and dinner bread. 840-1220 Cals 16.99

A 13 oz. seasoned T-Bone steak. Served with two sides and dinner bread. 770-1510 Cals 24.99