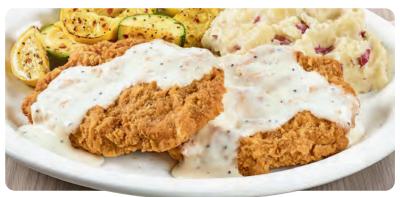

### PLATE LICKIN' CHICKEN FRIED CHICKEN

Golden-fried boneless chicken breasts smothered in country gravy. Served with two sides and dinner bread. 630-1380 Cals 17.99