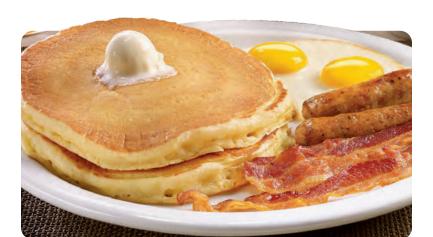

# FRENCH TOAST SLAM®

Two slices of French toast served with eggs\*, bacon strips and sausage links. 930-1100 Cals 13.99