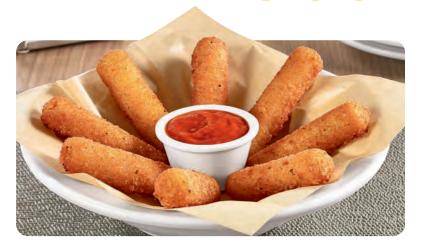

## **MOZZARELLA CHEESE STICKS**

Eight golden-fried cheese sticks with a side of tomato sauce. 630 Cals, Serves 2 10.49