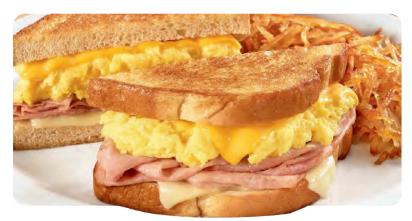

# MOONS OVER MY HAMMY®

Ham and scrambled egg sandwich with Swiss & Canadian cheeses on grilled sourdough. Served with hash browns. 660 Cals 15.49

Egg Quality Assurance™ is a certification mark used under license from Egg Farmers of Canada.