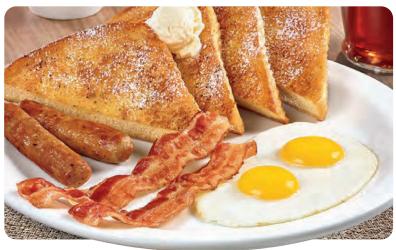

# **COUNTRY-FRIED STEAK & EGGS\***

A chopped beef steak smothered in country gravy. Served with two eggs\*, hash browns and choice of bread. 660-920 Cals 16.49