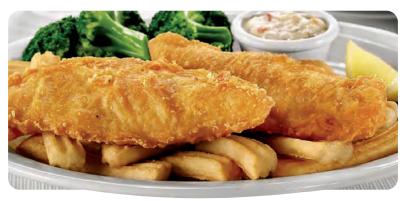

# FISH & CHIPS

Wild-caught white fish fillets fried golden-brown. Served with tartar sauce, wavy-cut fries plus one additional side and dinner bread. 840-1220 Cals 16.99

A 13 oz. seasoned T-Bone steak. Served with two sides and dinner bread. 770-1510 Cals 24.99