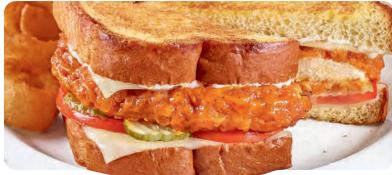

### SLAMBURGER™

Hash browns, an egg\*, bacon and Canadian cheese on a brioche bun. 1470 Cals 15.99

MAKE IT A DOUBLE PATTY 550 Cals 3.99 more