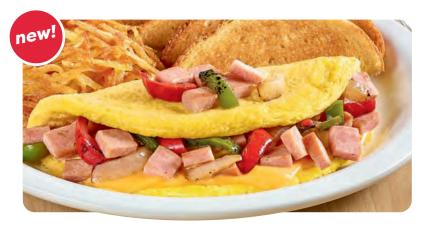

### DFNVFR OMFLFTTF

Three-egg omelette with ham, fire-roasted bell peppers & onions and Canadian cheese. Served with hash browns and choice of bread. 820-1020 Cals 16.99

 $\ensuremath{\mathbf{GF}}$  when you choose the Gluten Free English Muffin