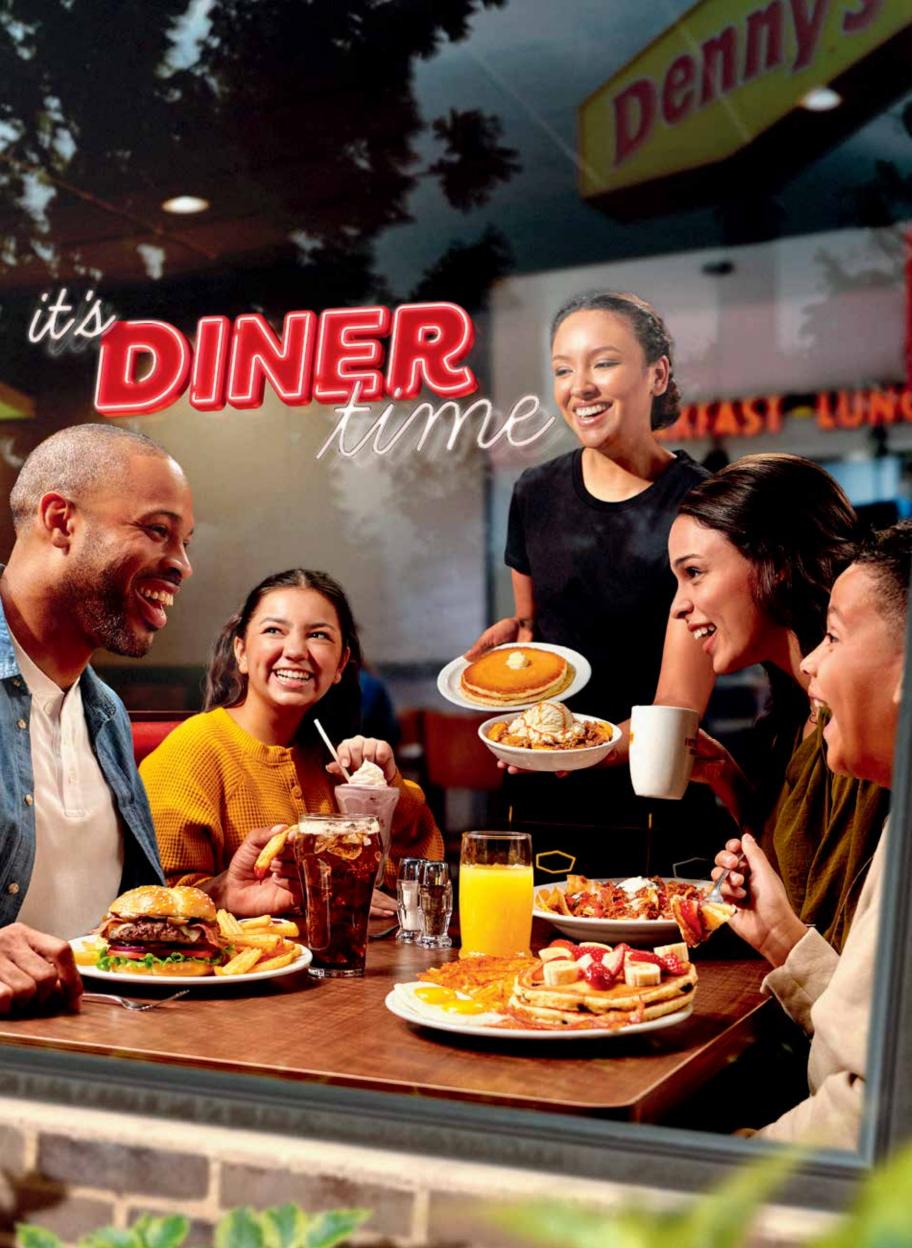

DRINKS & SHAKES

## **Milk Shakes**

Made with premium ice cream and topped with whipped cream. Plus, a little extra in the tin. 6.69 each

STRAWBERRY 520 Cals

CHOCOLATE 830 Cals

VANILLA 460 Cals

OREO 820 Cals

# **Juice & Milk**

MINUTE MAID<sup>®</sup> ORANGE JUICE 210 Cals 4.49

OTHER JUICES 4.49 Selection may vary. APPLE 240 Cals • TOMATO 90 Cals RUBY RED GRAPEFRUIT 220 Cals

2% MILK 240 Cals 4.29

CHOCOLATE MILK 290 Cals 4.29

HOT CHOCOLATE 350 Cals 4.29

DASANI<sup>®</sup> BOTTLED WATER 0 Cals 2.99