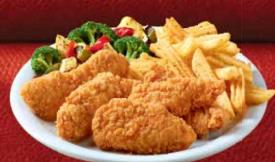

# COMFORTING DINNERS

PLATE LICKIN' CHICKEN FRIED CHICKEN Golden-fried boneless chicken breasts smothered in country gravy. Served with two sides and dinner bread. 750-1380 Cals 18.99

PREMIUM CHICKEN TENDERS Premium golden-fried chicken tenders with choice of dipping sauce. Served with two sides and dinner bread. 820-1440 Cals 17.29

#### **MOZZARELLA CHEESE STICKS**

Eight golden-fried cheese sticks with a side of tomato sauce. 630 Cals, Serves 2 10.79

**PREMIUM CHICKEN TENDERS** Premium golden-fried chicken tenders with

choice of dipping sauce. 690-890 Cals, Serves 2 14.59