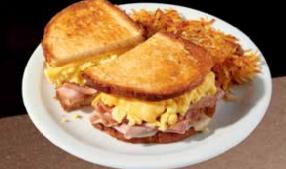

**MOONS OVER MY HAMMY®** Ham and scrambled egg sandwich with Swiss & Canadian cheeses on grilled artisan bread. Served with hash browns. 660 Cals 16.29