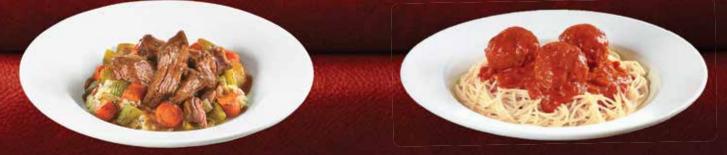

COUNTRY-FRIED STEAK Two chopped beef steaks smothered in country gravy. Served with two sides and dinner bread. 1120-1740 Cals 17.99

MAMA D'S POT ROAST BOWL Slow-cooked pot roast atop mashed red potatoes with roasted carrots, celery and onions all covered in rich gravy. Served with dinner bread. 630 Cals 18.99

BROOKLYN SPAGHETTI & MEATBALLS Seasoned meatballs atop a bed of pasta covered in tomato sauce and served with dinner bread. 1080 Cals 17.79