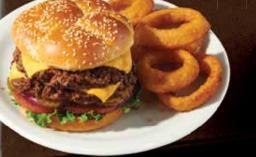

DOUBLE CHEESEBURGER Choice of Canadian, Swiss or aged white cheddar cheese with lettuce, tomato, red onions and pickles on a brioche bun. 1880-1920 Cals 18.99 Shown with Onion Rings upgrade.

BACON AVOCADO CHEESEBURGER Bacon, fresh avocado, aged white cheddar cheese, mayo, lettuce, tomato, red onions and pickles on a brioche bun. 1530 Cals 17.99 MAKE IT A DOUBLE PATTY 550 Cals 3.99 more

#### FLAMIN' 5-PEPPER BURGER

Aged white cheddar cheese, bacon, jalapeños, 5-pepper sauce, mayo, lettuce, tomato, red onions and pickles on a brioche bun. 1390 Cals 17.99 MAKE IT A DOUBLE PATTY 550 Cals 3.99 more Shown with Onion Rings upgrade.