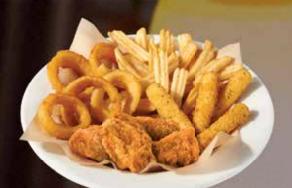

### <u>SAUCES</u>

Diner Q 150 Cals **GF** Blue Cheese 170 Cals GF\_ Ranch 200 Cals GF BBQ 70 Cals Honey Mustard 190 Cals GF Buffalo 130 Cals GF

CLASSIC SAMPLER Golden-fried chicken wings, onion rings, mozzarella cheese sticks and wavy-cut fries. Served with choice of dipping sauces 1280-1480 Cals, Serves 3 18.49