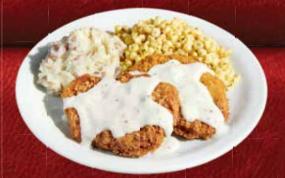

#### COUNTRY-FRIED STEAK &

A chopped beef steak smothered in country gravy. Served with two eggs; hash browns and choice of bread. 660-920 Cals 17.59

### DINNER

INCLUDES CHOICE OF GARDEN SIDE SALAD OR CUP OF SOUP

Soup available from 11 am to 10 pm.

55+ COUNTRY-FRIED STEAK A chopped beef steak smothered in country gravy. Served with two sides and dinner bread. 780-1400 Cals 12.99