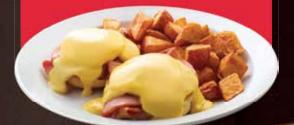

### DENNY'S

SERVED WITH SEASONED RED POTATOES OR HASH BROWNS. FULL ORDER 16.29 HALF ORDER 11.79

**CLASSIC BENNY** Poached eggs\* on an English muffin with shaved ham and Hollandaise sauce. 730-800 Cals

SOUTHWESTERN BENNY Poached eggs\* on an English muffin with chorizo and Hollandaise sauce, drizzled with 5-pepper sauce and topped with pico de gallo. 1030-2000 Cals

SALSA SENSATION BENNY Poached eggs\* on an English muffin with tomato and Hollandaise sauce, topped with cheddar cheese and pico de gallo. 770-840 Cals

PRIME RIB BENNY Poached eggs\* on an English muffin with prime rib and Hollandaise sauce, topped with fire-roasted bell peppers & onions. 850-920 Cals