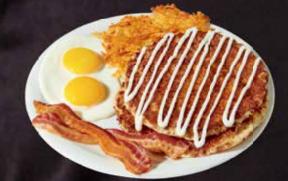

#### LUMBERJACK SLAM®

Buttermilk pancakes, grilled ham, bacon strips, sausage links, eggs\*, hash browns and choice of toast. 1140-1390 Cals 18.49

UPGRADE YOUR BUTTERMILK PANCAKES TO

Premium Pancakes FOR 3.99 Double Berry Banana 520 Cals Cinnamon Roll 1120 Cals Choconana 800 Cals

PREMIUM

DOUBLE BERRY BANANA PANCAKE BREAKFAST Buttermilk pancakes cooked with blueberries and topped with fresh seasonal berries and bananas. 800-1130 Cals 16.29 Berry selection based on seasonality.

HEARTY 9-GRAIN PANCAKE BREAKFAST Multigrain wheat pancakes made with flaxseeds, cinnamon & brown sugar. 680-1010 Cals 15.29