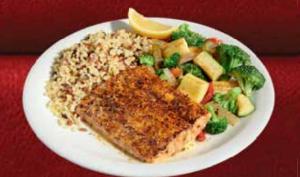

# COMFORTING DINNERS

WILD SALMON A grilled wild-caught salmon fillet with a delicious blend of garlic & herbs. Served with two sides and dinner bread. 750-1370 Cals 18.59

 when you choose mashed red potatoes and fresh vegetable medley and without dinner bread
 GF when you choose two Gluten Free sides and the Gluten Free English Muffin