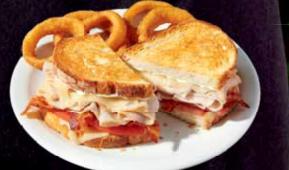

#### CLUB SANDWICH

Turkey breast, bacon, lettuce, tomato and mayo on toasted multigrain bread. 980 Cals 16.49

CALI CLUB SANDWICH Turkey breast, ham, bacon, Swiss cheese, fresh avocado, sun-dried tomato mayo, lettuce and tomato on toasted multigrain bread. 1280 Cals 16.99 Shown with Seasoned Fries upgrade.

SUPER BIRD® Turkey breast with Swiss cheese, bacon and tomato on grilled artisan bread. 1150 Cals 16.49 Shown with Onion Rings upgrade.