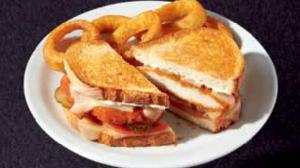

SUPER BIRD® Turkey breast with Swiss cheese, bacon and tomato on grilled artisan bread. 1150 Cals 16.49 Shown with Onion Rings upgrade.