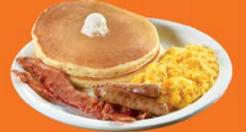

### 55+ SCRAMBLED EGGS &

Two scrambled eggs with cheddar cheese. Served with two bacon strips, two sausage links and buttermilk pancakes. 950 Cals 11.29