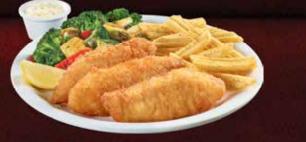

> > side

FISH & CHIPS Three wild-caught white fish fillets fried golden-brown. Served with tartar sauce, wavy-cut fries plus one additional side and dinner bread. 1080-1390 Cals 17.99