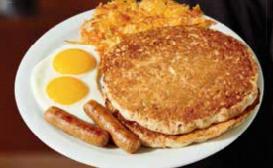

Ask your server for healthier item substitutions.

ALL-AMERICAN SLAM<sup>®</sup> Three scrambled eggs with cheddar cheese, bacon strips, sausage links, hash browns and choice of toast. 770-970 Cals 15.99 FRENCH TOAST SLAM® Two slices of French toast served with eggs,\* bacon strips and sausage links. 930-1300 Cals 14.99