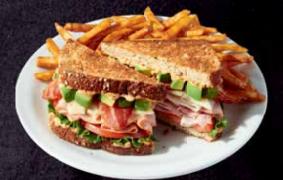

CALI CLUB SANDWICH Turkey breast, ham, bacon, Swiss cheese, fresh avocado, sun-dried tomato mayo, lettuce and tomato on toasted multigrain bread. 1280 Cals 16.99 Shown with Seasoned Fries upgrade.