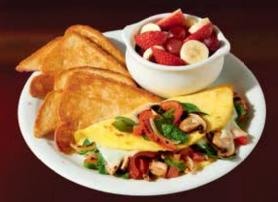

#### LOADED VEGGIE OMELETTE

Three-egg omelette with fresh spinach, sautéed mushrooms, fire-roasted bell peppers & onions, tomatoes and Swiss cheese. 750-940 Cals 17.99

1 📝 when you choose egg whites, seasonal fruit upgrade and an English Muffin without margarine Shown with Seasonal Fruit upgrade.