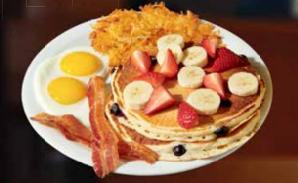

PREMIUM

DOUBLE BERRY BANANA PANCAKE BREAKFAST Buttermilk pancakes cooked with blueberries and topped with fresh seasonal berries and bananas. 800-1130 Cals 16.29 Berry selection based on seasonality.

HEARTY 9-GRAIN PANCAKE BREAKFAST Multigrain wheat pancakes made with flaxseeds, cinnamon & brown sugar. 680-1010 Cals 15.29