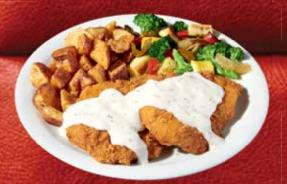

#### COUNTRY-FRIED STEAK &

A chopped beef steak smothered in country gravy. Served with two eggs; hash browns and choice of bread. 660-920 Cals 17.59