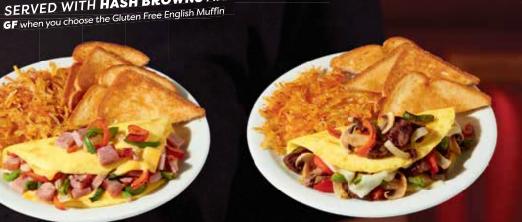

# SAVOURY rides SERVED WITH HASH BROWNS AND CHOICE OF BREAD.

**DENVER OMELETTE** Three-egg omelette with ham, fire-roasted bell peppers & onions and Canadian cheese. 820-1020 Cals 18.59

PHILLY CHEESESTEAK DMELETT Three-egg omelette with grilled prime rib, fire-roasted bell peppers & onions, sautéed mushrooms and Swiss cheese.

#### LOADED VEGGIE OMELETTE

Three-egg omelette with fresh spinach, sautéed mushrooms, fire-roasted bell peppers & onions, tomatoes and Swiss cheese. 750-940 Cals 17.99

1 📝 when you choose egg whites, seasonal fruit upgrade and an English Muffin without margarine Shown with Seasonal Fruit upgrade.