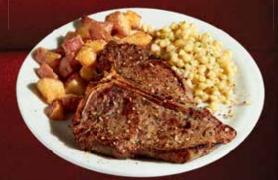

#### **T-BONE STEAK\***

A 13 oz. seasoned T-Bone steak: Served with two sides and dinner bread. 890-1510 Cals 24.99 **GF** when you choose two Gluten Free sides and the Gluten Free English Muffin

> ADD AN Additional