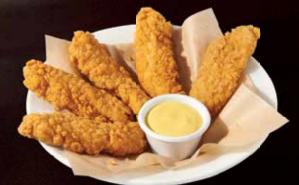

#### **MOZZARELLA CHEESE STICKS**

Eight golden-fried cheese sticks with a side of tomato sauce. 630 Cals, Serves 2 10.79

**PREMIUM CHICKEN TENDERS** Premium golden-fried chicken tenders with

choice of dipping sauce. 690-890 Cals, Serves 2 14.59