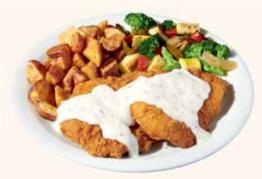

#### PLATE LICKIN' CHICKEN FRIED CHICKEN

Golden-fried boneless chicken breasts smothered in country gravy. Served with two sides and dinner bread.

750-1380 Cals 19.99