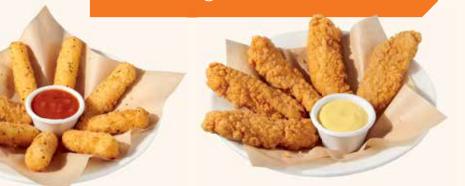

#### **CLASSIC SAMPLER**

Golden-fried chicken wings, onion rings, mozzarella cheese sticks and wavycut fries. Served with choice of dipping sauces. 1280-1480 Cals, Serves 3 18.49

#### **MOZZARELLA** CHEESE STICKS

Eight golden-fried cheese sticks with a side of tomato sauce. 630 Cals, Serves 2 11.99

#### **PREMIUM CHICKEN TENDERS**

Premium golden-fried chicken tenders with choice of dipping sauce.

690-890 Cals, Serves 2 15.29

MAKE IT A FULL MEAL WITH TWO SIDES & DINNER BREAD 820-1440 Cals 18,99