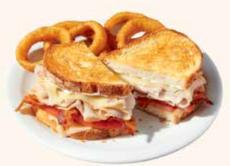

#### SUPER BIRD®

**Turkey breast with Swiss** cheese, bacon and tomato on grilled artisan bread. 1150 Cals 17.49

Shown with Onion Rings upgrade.