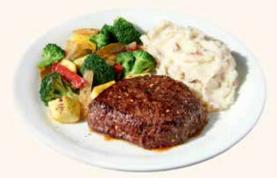

#### **COUNTRY-FRIED STEAK**

Two chopped beef steaks smothered in country gravy. Served with two sides and dinner bread. 1120-1740 Cals 18.99