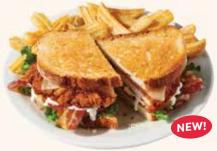

#### **CRISPY CHICKEN BACON RANCH SANDWICH**

Fried chicken breast with white cheddar cheese, bacon, lettuce, tomato and ranch dressing on grilled artisan bread. 1610 Cals 18.99

NEW!