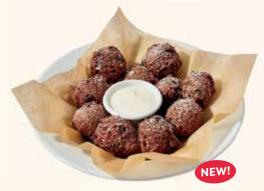

## **LOADED BACON CHEDDAR TOTS**

Ten crispy tots made with shredded potatoes, bacon and cheddar cheese. Topped with Pepper Jack gueso, more cheddar cheese, bacon and sour cream.

720 Cals, Serves 2 11.59

**ADD SEASONED NACHO MEAT** 200 Cals 2.49

**TEN BACON CHEDDAR TOTS** 

360 Cals 9.99