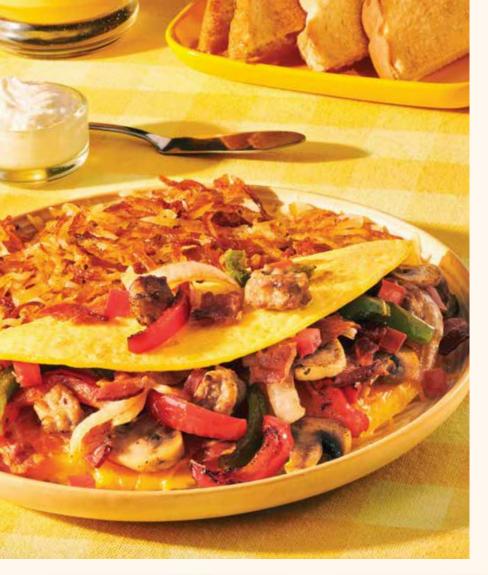

#### **<b>∢ULTIMATE OMELETTE®**

Three-egg omelette with crumbled sausage, bacon, fire-roasted bell peppers & onions, sautéed mushrooms, tomatoes and cheddar cheese, 1120-1320 Cals 19.39