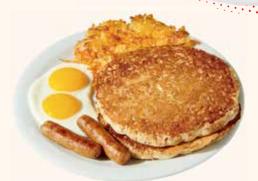

## Pancake Slams<sup>®</sup>

Served with two eggs; hash browns plus two bacon strips or two sausage links.

#### HEARTY 9-GRAIN PANCAKE SLAM®

Multigrain wheat pancakes made with flaxseeds, cinnamon & brown sugar.

680-1010 Cals 16.49