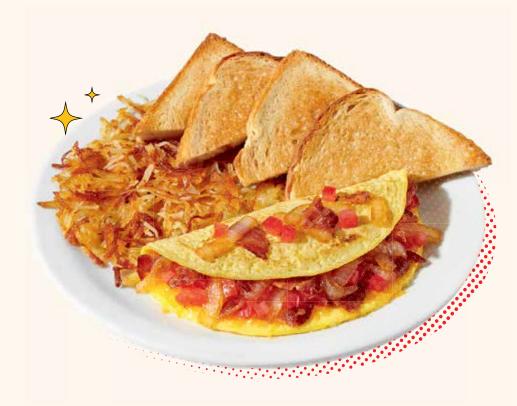

# Savoury Quality Assurance Omelettes

Served with hash browns and choice of toast. (GF) when you choose the Gluten-Free English Muffin

#### **<b>∢ULTIMATE OMELETTE®**

Three-egg omelette with crumbled sausage, bacon, fire-roasted bell peppers & onions, sautéed mushrooms, tomatoes and cheddar cheese, 1120-1320 Cals 19.39