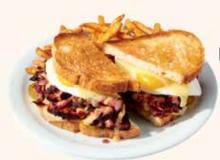

#### **SLOW COOKER MEATY MELT**

**Tender slow-roasted** beef, caramelized onions and aged white cheddar on grilled artisan bread.

1340 Cals 19.99