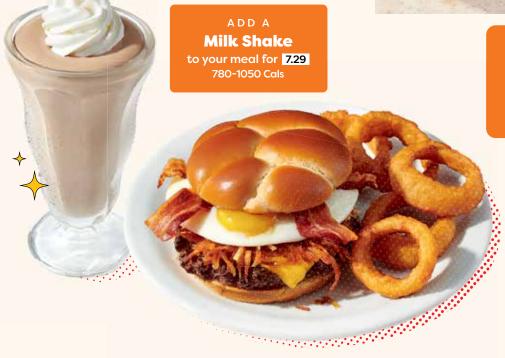

#### **◀ SLAMBURGER™**

Hash browns, an egg,\* bacon and Canadian cheese on a brioche bun.

1470 Cals 18.49

MAKE IT A DOUBLE PATTY 550 Cals 4.49 more

Shown with Onion Rings upgrade.

Please advise your server about food sensitivities & ensure you speak to a manager regarding any allergies.

## **Milk Shakes**

CHOCOLATE 830 Cals · STRAWBERRY 780 Cals

Made with premium ice cream and topped with whipped cream. Plus, a little extra in the tin. 7.29 each

Egg Quality Assurance™ is a certification mark used under license from Egg Farmers of Canada.