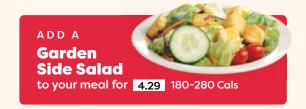

Mashed Red Potatoes™ 210-230 Cals 2.99

(GF) without gravy

Oven-Baked Mac 'N Cheese 140 Cals 3.99 NEW!

Seasoned Fries \$ 400 Cals 7.29

Onion Rings \$ 450 Cals 6.99

Bacon Cheddar Tots \$ 360 Cals 6.99

Garden Side Salad \$ 180-280 Cals 6.99