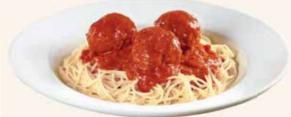

#### **BROOKLYN SPAGHETTI** & MEATBALLS

Seasoned meatballs atop a bed of pasta covered in tomato sauce and served with dinner bread. 1080 Cals 18.59