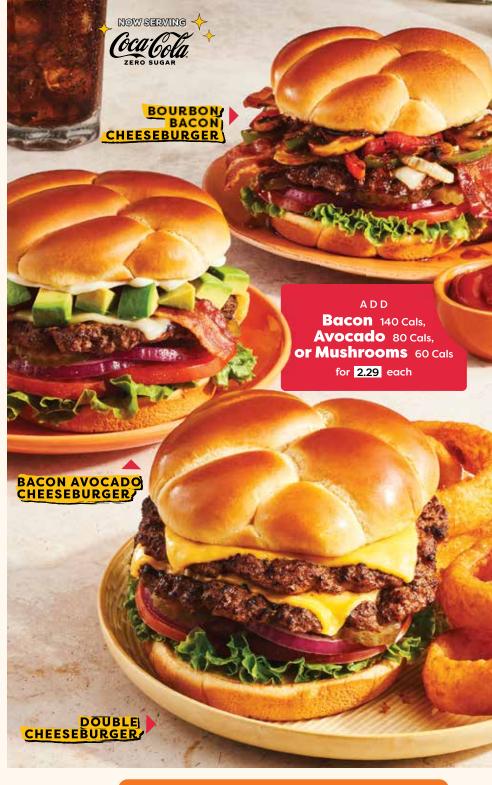

#### **BACON AVOCADO CHEESEBURGER**

Bacon, fresh avocado, aged white cheddar cheese, mayo, lettuce, tomato, red onions and pickles on a brioche bun. 1530 Cals 19.29

MAKE IT A DOUBLE PATTY 550 Cals 4.49 more

#### **DOUBLE CHEESEBURGER**

Choice of Canadian, Swiss or aged white cheddar cheese with lettuce, tomato, red onions and pickles on a brioche bun. 1880-1920 Cals 19.99 SINGLE ONLY 1330-1370 Cals 17.99

#### **BOURBON BACON BURGER**

Aged white cheddar cheese, bacon, sautéed mushrooms, fire-roasted bell peppers & onions, bourbon sauce, lettuce, tomato, red onions and pickles on a brioche bun. 1550 Cals 19.49