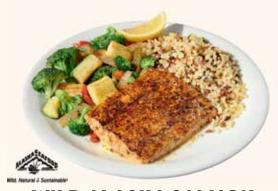

#### **WILD ALASKA SALMON**

A grilled wild-caught Alaska salmon fillet with a delicious blend of garlic & herbs. Served with two sides and dinner bread.

750-1370 Cals 18.99

when you choose vegetable medley and upgrade to seasonal fruit and without dinner bread