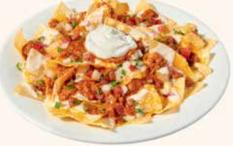

#### ZESTY NACHOS @

Tortilla chips freshly cooked and topped with Pepper Jack gueso, cheddar cheese, seasoned nacho meat, fresh pico de gallo and sour cream. 1490 Cals, Serves 3 18.49

HALF ORDER 770 Cals, Serves 2 13.79