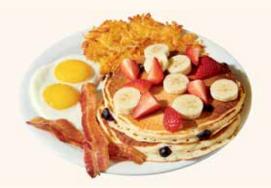

## Pancake Slams<sup>®</sup>

Served with two eggs; hash browns plus two bacon strips or two sausage links.

#### DOUBLE BERRY BANANA PANCAKE SLAM®

Buttermilk pancakes cooked with blueberries and topped with fresh seasonal berries and bananas.

800-1130 Cals 17.49
Berry selection based on seasonality.