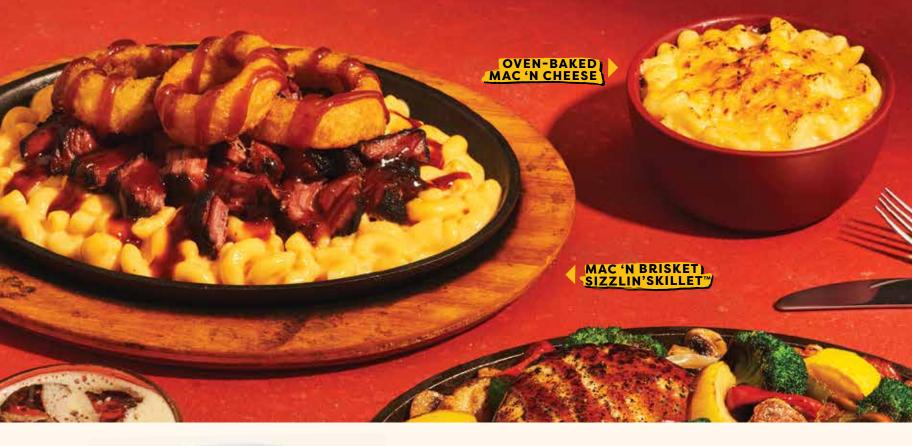

Mashed Red Potatoes™ 210-230 Cals 2.99

(GF) without gravy

Oven-Baked Mac 'N Cheese 140 Cals 3.99 NEW!

Seasoned Fries \$ 400 Cals 7.29

Onion Rings \$ 450 Cals 6.99

Bacon Cheddar Tots \$ 360 Cals 6.99

Garden Side Salad \$ 180-280 Cals 6.99

#### MAC 'N BRISKET SIZZLIN' SKILLET™ (NEW!)

Slow-smoked brisket served over a bed of mac n' cheese. Topped with three onion rings and BBQ sauce. 990 Cals 24.99