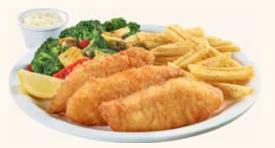

#### **FISH & CHIPS**

Three wild-caught white fish fillets fried golden-brown. Served with tartar sauce, wavy-cut fries plus one additional side and dinner bread. 1080-1390 Cals 18.99