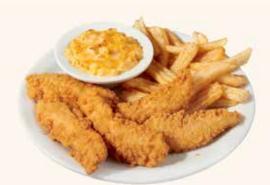

#### PREMIUM CHICKEN **TENDERS**

Premium golden-fried chicken tenders with choice of dipping sauce. Served with two sides and dinner bread.

820-1440 Cals 18.99