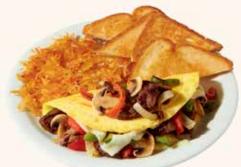

#### **<b>∢ULTIMATE OMELETTE®**

Three-egg omelette with crumbled sausage, bacon, fire-roasted bell peppers & onions, sautéed mushrooms, tomatoes and cheddar cheese, 1120-1320 Cals 19.39