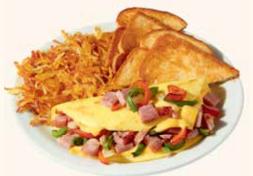

#### **<b>∢ULTIMATE OMELETTE®**

Three-egg omelette with crumbled sausage, bacon, fire-roasted bell peppers & onions, sautéed mushrooms, tomatoes and cheddar cheese, 1120-1320 Cals 19.39