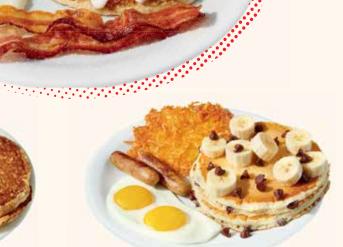

#### **BUILD YOUR OWN GRAND SLAM®**

Build Your Own Grand Slam® options not pictured above.

PICK FOUR ITEMS 370-1100 Cals 14.39 ADD ADDITIONAL ITEMS 2.29 each (limit two items). Additional charge for premium items.

2 Bacon Strips (F) 140 Cals

2 Sausage Links (F) 270 Cals

2 Eggs\* (GF) 110-170 Cals

2 Egg Whites (F) 35 Cals

2 Buttermilk Pancakes 350 Cals

2 Turkey Bacon Strips (F) 80 Cals 2 Slices of Toast 160-280 Cals

Hash Browns (F) 110 Cals

English Muffin 200 Cals

Gluten-Free English Muffin

(GF) 200 Cals

Oatmeal 150 Cals 6am - 2pm only.

PREMIUM ITEMS add 2.29 each

Grilled Ham Slice (F) 90 Cals

2 Hearty 9-Grain Pancakes 290 Cals

Yogurt F 130 Cals

Seasonal Fruit (GF) 170 Cals Selection may vary.

Please advise your server about food sensitivities & ensure you speak to a manager regarding any allergies.

Adults and youth (ages 13 and older) need an average of 2,000 calories a day, and children (ages 4 to 12) need an average of 1,500 calories a day. However, individual needs vary. Additional nutrition information available upon request.