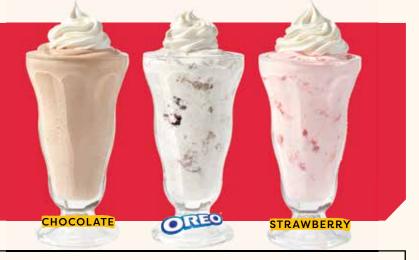

## **Milk Shakes**

CHOCOLATE 830 Cals · STRAWBERRY 780 Cals

Made with premium ice cream and topped with whipped cream. Plus, a little extra in the tin. 7.29 each

Egg Quality Assurance™ is a certification mark used under license from Egg Farmers of Canada.