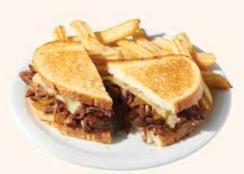

#### MAC 'N BRISKET SIZZLIN' SKILLET™ (NEW!)

Slow-smoked brisket served over a bed of mac n' cheese. Topped with three onion rings and BBQ sauce. 990 Cals 24.99

#### **BRISKET KICKER BBO** SIZZLIN' SKILLET

Slow-smoked brisket burnt ends served over a bed of crispy hash browns with fajita vegetables and cheddar cheese. Topped with onion rings and BBQ sauce. 1080 Cals 24.99 ADD TWO EGGS\* (GF) 110-170 Cals 2.49