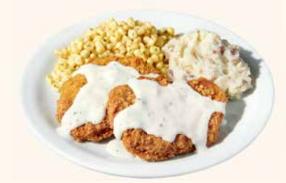

#### COUNTRY-FRIED STEAK & EGGS\*

A chopped beef steak smothered in country gravy. Served with two eggs,\* hash browns and choice of toast. 660-920 Cals 18.69