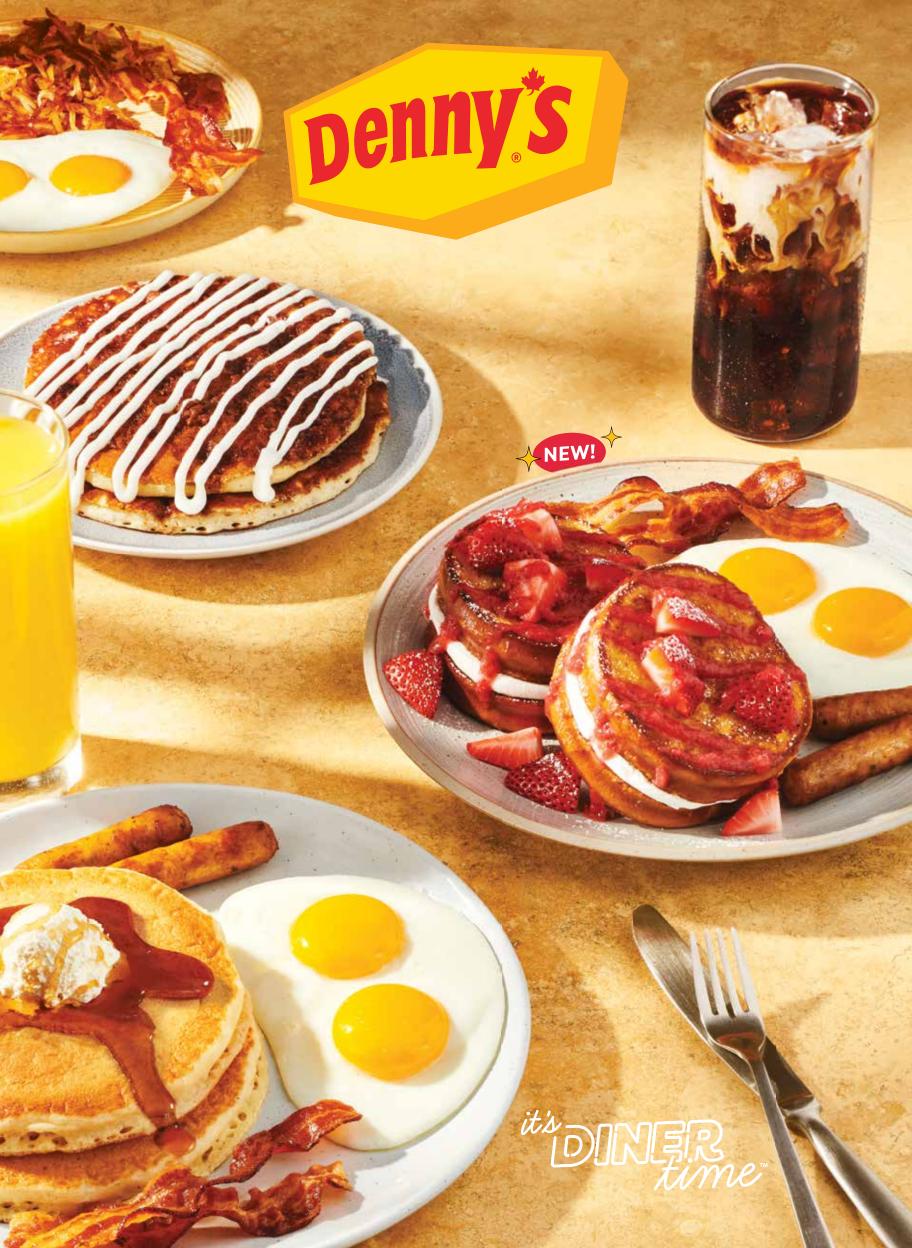

Signature Slams<sup>®</sup>

#### STRAWBERRY STUFFED NEW FRENCH TOAST SLAM®

Four slices of Brioche French Toast stuffed with sweet cream cheese filling and topped with strawberries, strawberry sauce and powdered sugar. Served with eggs,\* bacon strips and sausage links. 1290-1430 Cals 18,59

#### ORIGINAL GRAND SLAM®

Two buttermilk pancakes served with eggs,\* bacon strips and sausage links. 800-930 Cals 14.39

## Pancake Slams<sup>®</sup>

Served with two eggs; hash browns plus two bacon strips or two sausage links.

### CINNAMON ROLL PANCAKE SLAM® >

Buttermilk pancakes cooked with cinnamon crumb topping and topped with cream cheese icing.

1410-1740 Cals 17.49