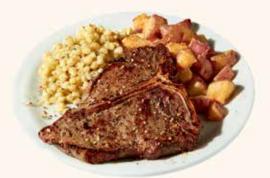

#### **T-BONE STEAK\***

A 13 oz. seasoned T-Bone steak.\* Served with two sides and dinner bread.

890-1510 Cals 24 99 (GF) when you choose Gluten-Free sides and the Gluten-Free English Muffin