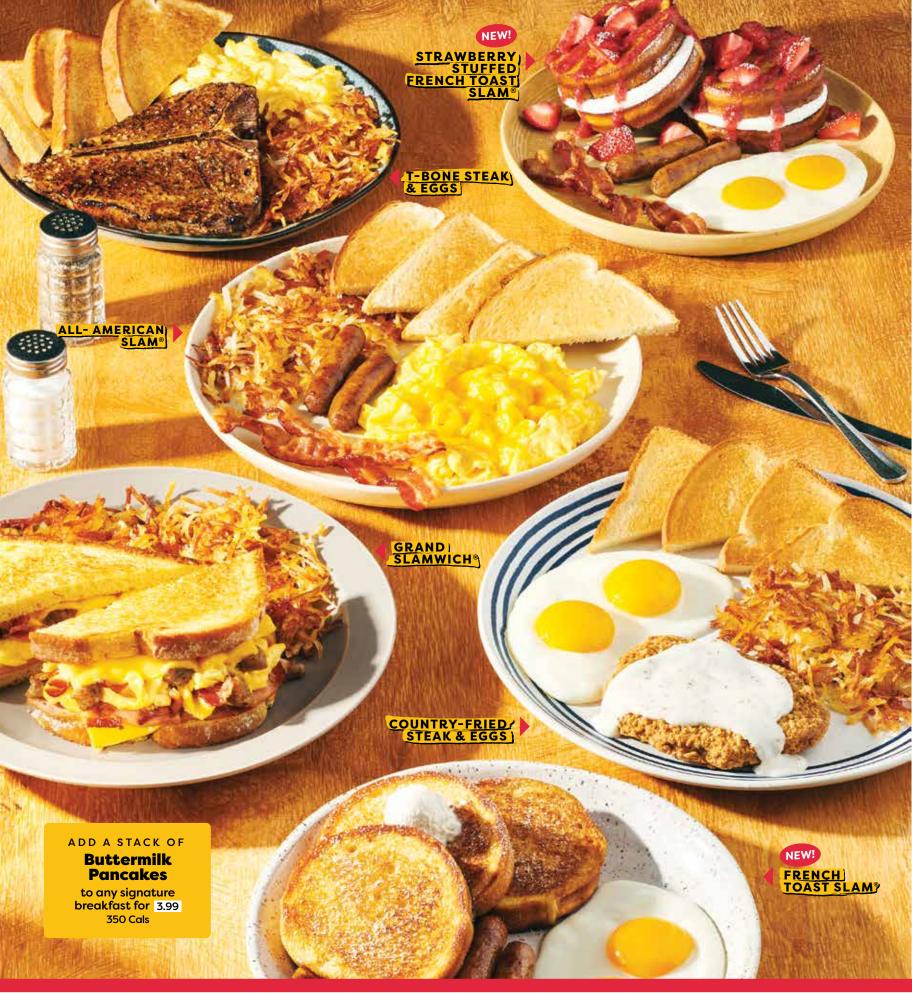

#### STRAWBERRY STUFFED NEW FRENCH TOAST SLAM®

Four slices of Brioche French Toast stuffed with sweet cream cheese filling and topped with strawberries, strawberry sauce and powdered sugar. Served with eggs,\* bacon strips and sausage links. 1290-1430 Cals 18,59

#### **★ T-BONE STEAK\* & EGGS\***

A 13 oz. seasoned T-Bone steak.\* Served with two eggs,\* hash browns and choice of toast. 770-1020 Cals 24.99 (GF) when you choose the Gluten-Free English Muffin

LUMBERJACK SLAM® A

#### **ALL-AMERICAN SLAM®**

Three scrambled eggs with cheddar cheese, bacon strips, sausage links, hash browns and choice of toast. 770-970 Cals 17.29

#### **★GRAND SLAMWICH®**

Scrambled eggs, crumbled sausage, bacon, shaved ham and Canadian cheese on potato bread grilled with a maple spice spread. Served with hash browns. 1180 Cals 17.99

#### COUNTRY-FRIED STEAK & EGGS\*

A chopped beef steak smothered in country gravy. Served with two eggs,\* hash browns and choice of toast. 660-920 Cals 18.69