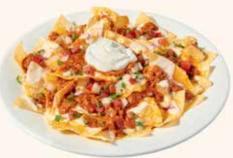

#### ZESTY NACHOS @

Tortilla chips freshly cooked and topped with Pepper Jack gueso, cheddar cheese, seasoned nacho meat, fresh pico de gallo and sour cream. 1490 Cals, Serves 3 18.49

HALF ORDER 770 Cals, Serves 2 13.79