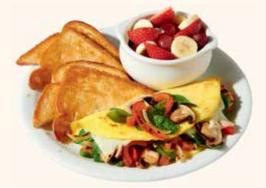

#### **LOADED VEGGIE OMELETTE**

Three-egg omelette with fresh spinach, sautéed mushrooms, fire-roasted bell peppers & onions, tomatoes and Swiss cheese. 750-940 Cals 18.99

y ( when you choose egg whites, seasonal fruit upgrade and an English Muffin without margarine

Shown with Seasonal Fruit upgrade.

**BUILD YOUR OWN SAVOURY OMELETTE** PICK FOUR ITEMS 450-1150 Cals 19.99 EXTRAITEMS 2.29 each

CHEESES (GF)

Cheddar 90 Cals Canadian 80 Cals Swiss 40 Cals

VEGETABLES (GF)

Fresh Spinach 5 Cals Caramelized Onions 70 Cals Tomatoes 10 Cals