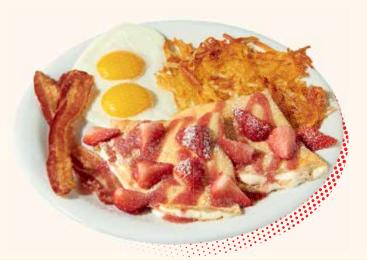

#### STRAWBERRY STUFFED NEW FRENCH TOAST SLAM®

Four slices of Brioche French Toast stuffed with sweet cream cheese filling and topped with strawberries, strawberry sauce and powdered sugar. Served with eggs,\* bacon strips and sausage links. 1290-1430 Cals 18,59

À LA CARTE STRAWBERRY STUFFED FRENCH TOAST

950 Cals 13.99