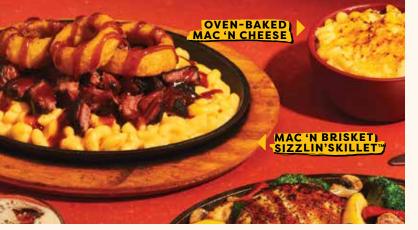

#### MAC 'N BRISKET SIZZLIN' SKILLET NEW!

Slow-smoked brisket served over a bed of mac n' cheese. Topped with three onion rings and BBQ sauce. 990 Cals 24.99

## **Dinner Sides**

Herb Glazed Corn (GF) 190 Cals

Fresh Vegetable Medley (GF) 90 Cals Whole Grain Rice 240 Cals

Jasmine Rice (F) 300 Cals Wavy-Cut Fries (GF) 380 Cals

Oven-Baked Mac 'N Cheese 140 Cals NEW!