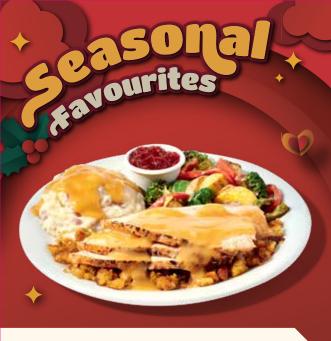

# ▲ TURKEY AND DRESSING DINNER

Tender carved turkey breast, savoury stuffing, turkey gravy and cranberry sauce. Served with two sides and dinner bread. 1450-2070 Cals 18.99