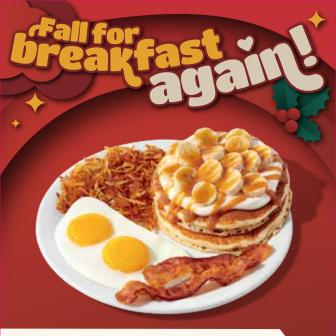

#### SALTED CARAMEL BANANA PANCAKE SLAM®

Two buttermilk pancakes topped with vanilla cream, bananas and salted caramel. Served with eggs,\* hash browns, plus bacon strips or sausage links. 1160-1360 Cals 18.89 Also available À La Carte 800 Cals 11.49