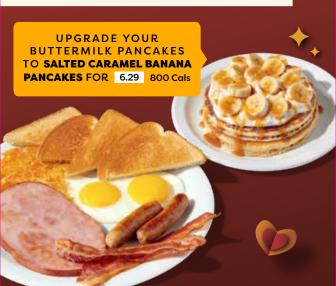

#### SALTED CARAMEL BANANA PANCAKE SLAM®

Two buttermilk pancakes topped with vanilla cream, bananas and salted caramel. Served with eggs,\* hash browns, plus bacon strips or sausage links. 1160-1360 Cals 18.89 Also available À La Carte 800 Cals 11.49

## **LUMBERJACK SLAM®**

Buttermilk pancakes, grilled ham, bacon strips, sausage links, eggs, hash browns and choice of toast. 1140-1390 Cals 18.99