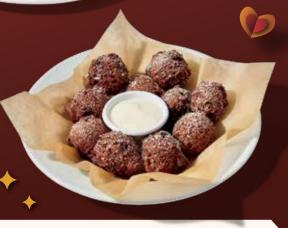

## ▲ HERSHEY'S CHOCOLATE PANCAKE PUPPIES®

Made with HERSHEY'S Cocoa and Chocolate Chips, tossed with powdered sugar and served with cream cheese icing.

TEN 1120 Cals 6.49 SIX 760 Cals 4.79