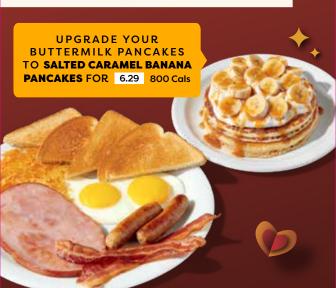

### SALTED CARAMEL BANANA PANCAKE SLAM®

Two buttermilk pancakes topped with vanilla cream, bananas and salted caramel. Served with eggs,\* hash browns, plus bacon strips or sausage links. 1160-1360 Cals 18.89 Also available À La Carte 800 Cals 11.49

## **LUMBERJACK SLAM®**

Buttermilk pancakes, grilled ham, bacon strips, sausage links, eggs, hash browns and choice of toast. 1140-1390 Cals 19.49