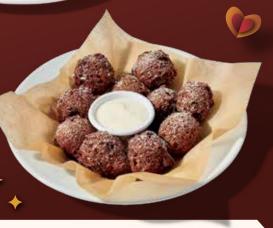

## ▲ HERSHEY'S CHOCOLATE PANCAKE PUPPIES®

Made with HERSHEY'S Cocoa and Chocolate Chips, tossed with powdered sugar and served with cream cheese icing.

TEN 1120 Cals 6.49 SIX 760 Cals 4.79