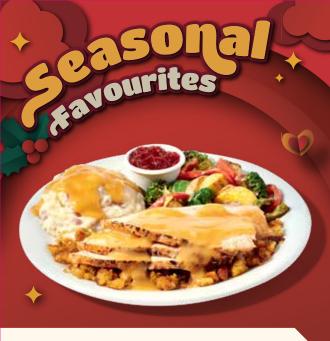

# ▲ TURKEY AND DRESSING DINNER

Tender carved turkey breast, savoury stuffing, turkey gravy and cranberry sauce. Served with two sides and dinner bread. 1450-2070 Cals 19.49