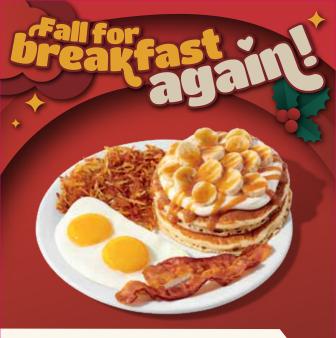

### SALTED CARAMEL BANANA PANCAKE SLAM®

Two buttermilk pancakes topped with vanilla cream, bananas and salted caramel. Served with eggs,\* hash browns, plus bacon strips or sausage links. 1160-1360 Cals 18.89 Also available À La Carte 800 Cals 11.49