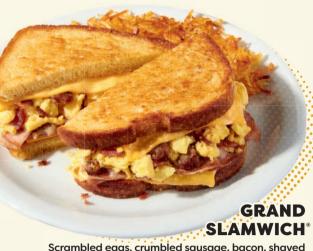

# **Our Signature Classics, Any Way You Slice It**

Scrambled eggs, crumbled sausage, bacon, shaved ham and Canadian cheese on potato bread grilled with a maple spice spread. Served with hash browns. 1180 Cals 17 99