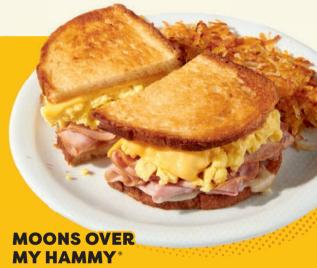

Ham and scrambled egg sandwich with Swiss & Canadian cheeses on grilled artisan bread. Served with hash browns. 660 Cals 17.99