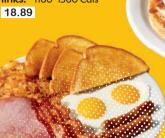

#### **LUMBERJACK SLAM®**

Buttermilk pancakes, grilled ham, bacon strips, sausage links, eggs,\* hash browns and choice of toast. 1140-1390 Cals 18.99

NEW!