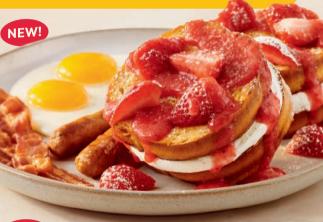

# STRAWBERRY STUFFED FRENCH TOAST SLAM

Four slices of Brioche French Toast stuffed with sweet cream cheese filling and topped with strawberries, strawberry sauce and powdered sugar. Served with eggs,\* bacon strips and sausage links.

1290-1430 Cals 18.59 À LA CARTE STRAWBERRY STUFFED FRENCH TOAST 950 Cals 13.99 Berry selection based on seasonality.