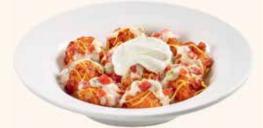

#### BROOKLYN SPAGHETTI & MEATBALLS

Seasoned meatballs atop a bed of pasta covered in tomato sauce and served with dinner bread. 1080 Cals 18.59