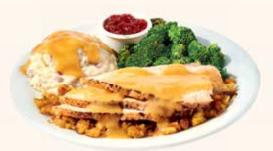

#### **ROAST TURKEY**

Tender carved turkey breast, savoury stuffing, gravy and cranberry sauce. Served with two sides and dinner bread. 1450-2070 Cals 18.99