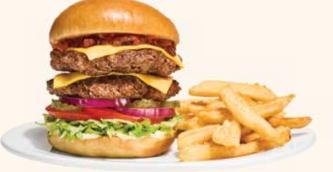

#### TRIPLE JUICY BURGER 🔺 🔍

Three quarter pound patties, three strips of bacon, three slices of aged white cheddar cheese, topped with signature Diner Q sauce, pickles, onions, tomatoes, and shredded iceberg lettuce, all stacked high on a split top brioche bun. 1730 Cals 21.99