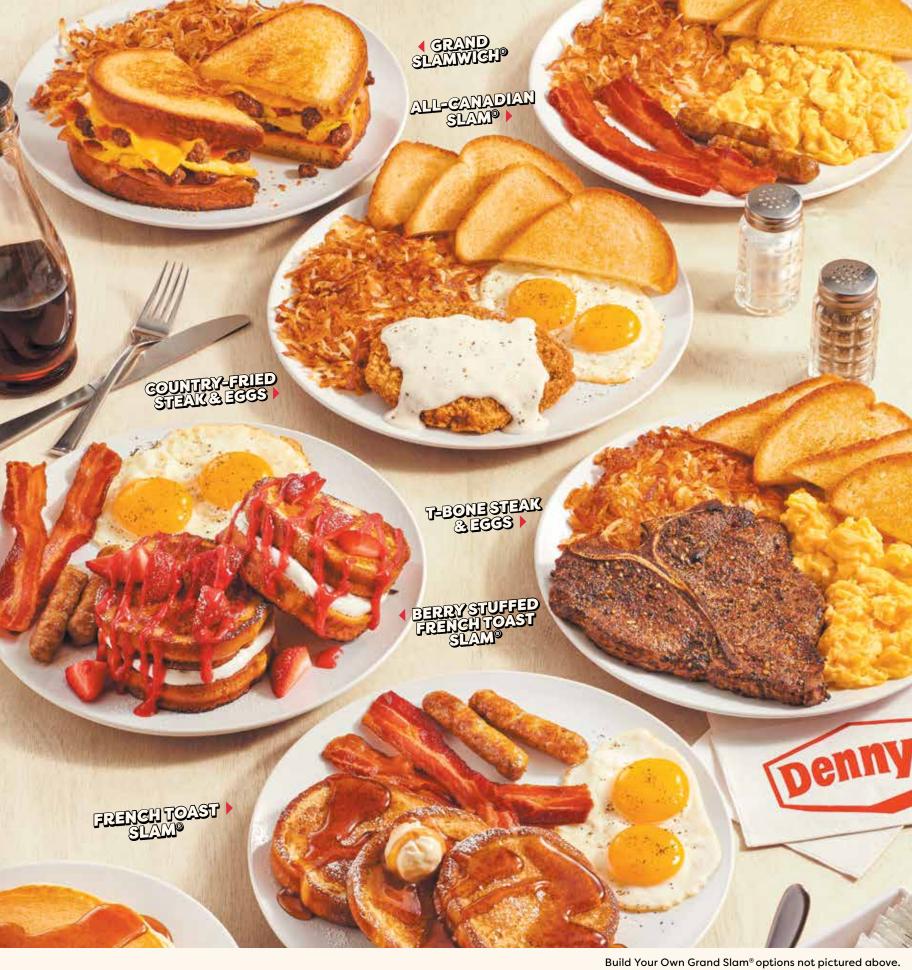

#### **GRAND SLAMWICH®**

Scrambled eggs, crumbled sausage, bacon, shaved ham and Canadian cheese on grilled sourdough bread with a maple spice spread. Served with crispy hash browns. 1180 Cals 17.99

#### **ALL-CANADIAN SLAM®**

Three scrambled eggs with cheddar cheese, bacon strips, all-pork sausage links, crispy hash browns and choice of toast. 1070-1170 Cals 17.39

#### BERRY STUFFED FRENCH TOAST SLAM®

Four slices of brioche French toast stuffed with sweet cream cheese filling and topped with fresh strawberries, strawberry sauce and powdered sugar. Served with two fresh eggs\* made to order, bacon strips and all-pork sausage links. 1320-1430 Cals 18.69

#### **\*** T-BONE STEAK\* & EGGS\*

A 13 oz. seasoned T-Bone steak.\* Served with two fresh eggs,\* crispy hash browns and choice of toast. 820-1030 Cals 24.99

(F) when you choose the Gluten-Free English Muffin

#### **FRENCH TOAST SLAM®**

Three slices of brioche French toast served with two fresh eggs\* made to order, bacon strips and all-pork sausage links. 860-970 Cals 16.39

Egg Quality Assurance UPGRADE YOUR BUTTERMILK PANCAKES TO Premium Pancakes for 5.39 520-1120 Cals