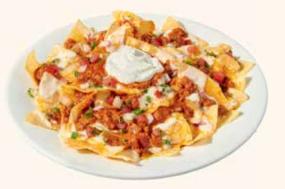

#### **ZESTY NACHOS G**

Tortilla chips freshly cooked and topped with Pepper Jack queso, cheddar cheese, seasoned nacho meat, fresh pico de gallo and sour cream. 1490 Cals, Serves 3 18.59 HALF ORDER 770 Cals, Serves 2 13.89