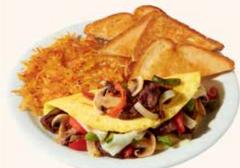

#### LOADED VEGGIE OMELETTE

Three-egg omelette with fresh spinach, sautéed mushrooms, fire-roasted bell peppers & onions, tomatoes and Swiss cheese. 760-930 Cals 19.19

() when you choose egg whites, Seasonal Fruit upgrade and an English Muffin without margarine