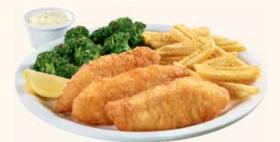

#### FISH & CHIPS Three wild-caught white fish fillets fried golden-brown. Served with tartar sauce, wavy-cut fries plus one additional side and dinner bread. 1080-1390 Cals 18.99