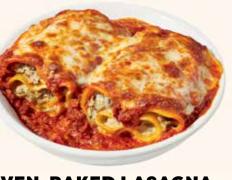

Garden Side Salad

**OVEN-BAKED LASAGNA** Pasta shells stuffed with four cheeses

Pasta shells stuffed with four cheeses and seasoned beef, smothered in an Italian sausage & beef sauce and topped with cheese. Served with dinner bread. 1130 Cals 19.29 Additional baking time required. Please order ahead and we'll get one started for you!