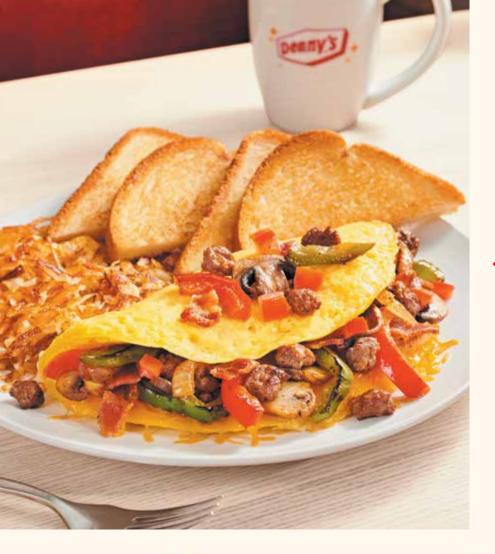

#### ULTIMATE OMELETTE®

Three-egg omelette with crumbled sausage, bacon, fire-roasted bell peppers & onions, sautéed mushrooms, tomatoes and cheddar cheese. 1140-1310 Cals 19.49

#### BUILD YOUR OWN SAVOURY OMELETTE

**PICK FOUR ITEMS** 470-1080 Cals 19.99

EXTRAITEMS 2.39 each