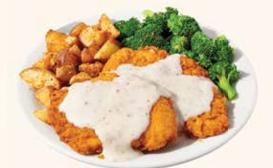

#### PLATE LICKIN' CHICKEN FRIED CHICKEN

Golden-fried boneless chicken breasts smothered in country gravy. Served with two sides and dinner bread. 750-1380 Cals 19.99

to your meal for 4.29 180-280 Cals

ADD A