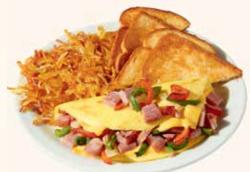

#### PHILLY CHEESESTEAK OMELETTE

Three-egg omelette with grilled prime rib, fire-roasted bell peppers & onions, sautéed mushrooms and Swiss cheese. 970-1140 Cals 19.79

**DENVER OMELETTE** Three-egg omelette with ham, fire-roasted bell peppers & onions and Canadian cheese. 840-1010 Cals 19.19