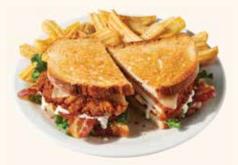

#### **CRISPY CHICKEN BACON RANCH** SANDWICH

Fried chicken breast with white cheddar cheese, bacon, lettuce, tomato and ranch dressing on grilled sourdough bread. 1610 Cals 19.09