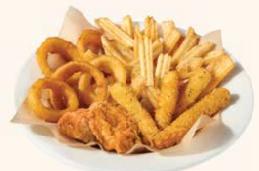

#### **CLASSIC SAMPLER**

Golden-fried chicken wings, onion rings, mozzarella cheese sticks and wavy-cut fries. Served with choice of dipping sauces. 1280-1480 Cals, Serves 3 18.59

#### BUILD YOUR OWN SAMPLER™

Served with choice of dipping sauces. PICK FOUR 970-2590 Cals, Serves 3 18.59 PICK THREE 700-1880 Cals, Serves 2 14.99

Premium Chicken Tenders 280 Cals Bacon Cheddar Tots 220 Cals Onion Rings 310 Cals Chips & Queso 670 Cals Mozzarella Cheese Sticks 320 Cals Wavy-Cut Fries 380 Cals Seasoned Fries 400 Cals