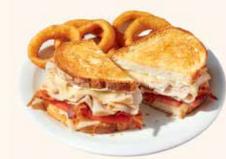

#### 55+ GRILLED CHEESE SANDWICH & SOUP

Canadian cheese on grilled sourdough bread and a cup of soup. 590-810 Cals 10.99 Other side choices available upon request.

Two scrambled eggs with cheddar cheese. Served