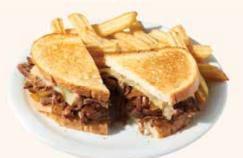

POT ROAST MELT Tender slow-roasted beef. caramelized onions and aged white cheddar on grilled sourdough bread. 1340 Cals 19.99

UPGRADE TO Seasoned Fries 2.49 more 400 Cals