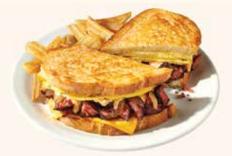

#### BRISKET MELT NEW!

Our slow-smoked brisket burnt ends, caramelized onions and scrambled eggs are piled high on grilled sourdough bread with melty white cheddar and Canadian cheeses plus signature Diner Q sauce. 1820 Cals 24.99