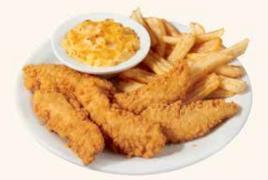

#### FISH & CHIPS Three wild-caught white fish fillets fried golden-brown. Served with tartar sauce, wavy-cut fries plus one additional side and dinner bread. 1080-1390 Cals 18.99