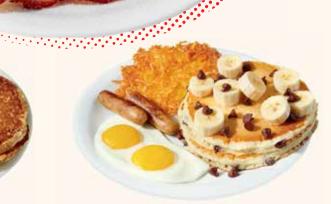

#### DOUBLE BERRY BANANA PANCAKE SLAM®

Buttermilk pancakes cooked with blueberries and topped with fresh seasonal berries and bananas. 850-1160 Cals 17.59 Berry selection based on seasonality.