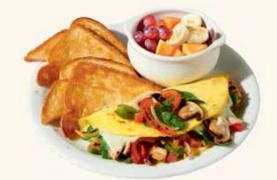

## Savoury Omelettes

Served with **crispy hash browns** and **choice of toast.** (F) when you choose the Gluten-Free English Muffin

#### LOADED VEGGIE OMELETTE

Three-egg omelette with fresh spinach, sautéed mushrooms, fire-roasted bell peppers & onions, tomatoes and Swiss cheese. 760-930 Cals 19.19

() when you choose egg whites, Seasonal Fruit upgrade and an English Muffin without margarine

Shown with Seasonal Fruit upgrade.