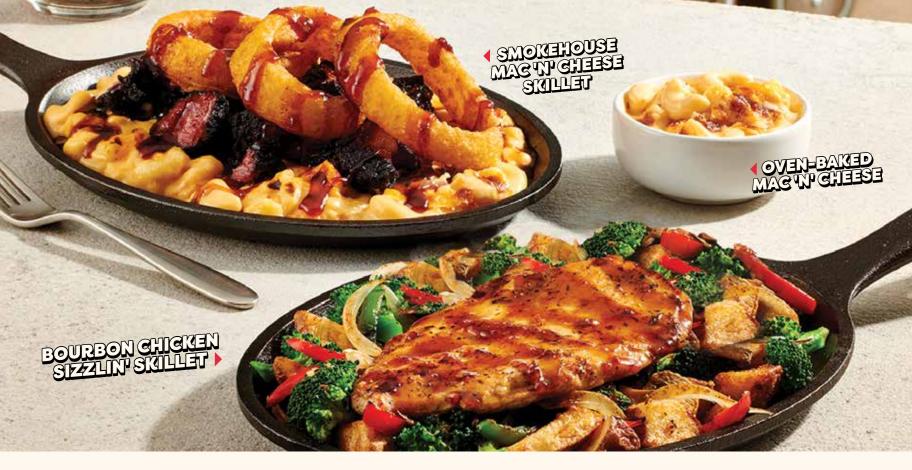

#### **BOURBON CHICKEN SIZZLIN' SKILLET**

A grilled seasoned chicken breast covered with a bourbon glaze atop seasoned red potatoes, broccoli, fire-roasted bell peppers & onions and mushrooms. 860 Cals 20.59

#### SMOKEHOUSE MAC 'N' CHEESE SKILLET™

Slow-smoked brisket served over a bed of mac 'n' cheese. Topped with three onion rings and BBQ sauce. 990 Cals 24.99