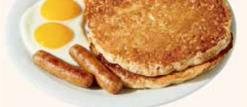

#### **ORIGINAL GRAND SLAM®**

Two buttermilk pancakes served with two fresh eggs\* made to order, bacon strips and all-pork sausage links. 840-950 Cals 14.59