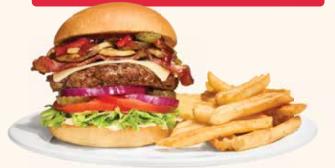

#### **BOURBON BACON BURGER**

Aged white cheddar cheese, bacon, sautéed mushrooms, fire-roasted bell peppers & onions, bourbon sauce, mayo, shredded iceberg lettuce, tomato, red onions and pickles on a brioche bun. 1550 Cals 19.59 MAKE IT A DOUBLE PATTY 550 Cals 4.59 more