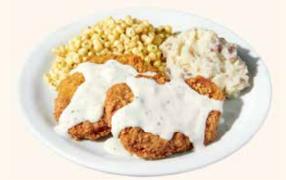

### COUNTRY-FRIED STEAK & EGGS\*

A Southern fried chopped beef steak smothered in rich country gravy. Served with two fresh eggs,\* crispy hash browns and choice of toast. 760-970 Cals 18.99