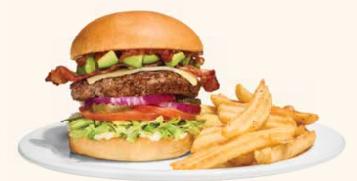

#### **BOURBON BACON BURGER**

Aged white cheddar cheese, bacon, sautéed mushrooms, fire-roasted bell peppers & onions, bourbon sauce, mayo, shredded iceberg lettuce, tomato, red onions and pickles on a brioche bun. 1550 Cals 19.59 MAKE IT A DOUBLE PATTY 550 Cals 4.59 more