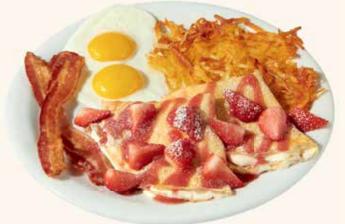

#### BERRY WAFFLE SLAM® NEW!

Two sweet Liège-style waffles made with real butter and pearl sugar, topped with seasonal berries and caramel sauce. Served with two eggs\* made to order, two bacon strips and two all-pork sausage links. 1260-1370 Cals 19.79

#### BERRY STUFFED FRENCH TOAST SLAM®

Four slices of brioche French toast stuffed with sweet cream cheese filling and topped with fresh strawberries, strawberry sauce and powdered sugar. Served with two fresh eggs\* made to order, bacon strips and all-pork sausage links. 1320-1430 Cals 18.69