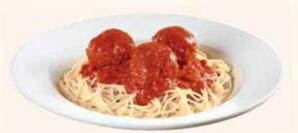

#### BROOKLYN SPAGHETTI & MEATBALLS

Seasoned meatballs atop a bed of pasta covered in tomato sauce and served with dinner bread. 1080 Cals 18.59