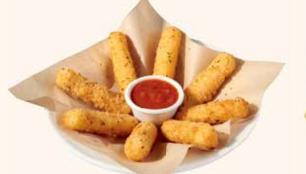

#### MOZZARELLA CHEESE STICKS

Eight golden-fried cheese sticks with a side of tomato sauce. 630 Cals, Serves 2 11.99