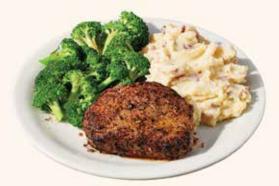

#### **COUNTRY-FRIED STEAK**

Two Southern fried chopped beef steaks smothered in country gravy. Served with two sides and dinner bread. 1120-1740 Cals 18.99