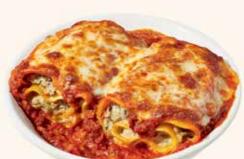

#### **OVEN-BAKED LASAGNA**

Pasta shells stuffed with four cheeses and seasoned beef, smothered in an Italian sausage & beef sauce and topped with cheese. Served with dinner bread. 1130 Cals 19.29

Additional baking time required. Please order ahead and we'll get one started for you!