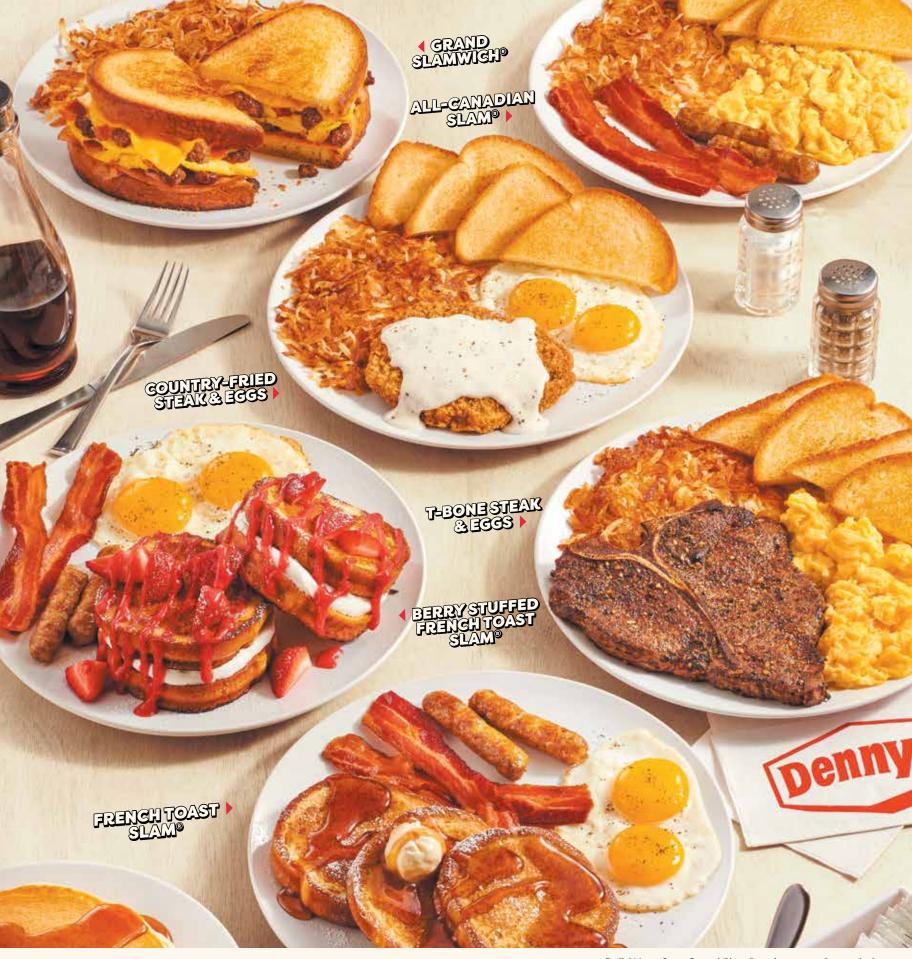

#### **LUMBERJACK SLAM®**

Buttermilk pancakes, grilled ham, bacon strips, all-pork sausage links, two fresh eggs\* made to order, crispy hash browns and choice of toast. 1190-1400 Cals 19.69

#### **BERRY STUFFED** FRENCH TOAST SLAM®

Four slices of brioche French toast stuffed with sweet cream cheese filling and topped with fresh strawberries, strawberry sauce and powdered sugar. Served with two fresh eggs\* made to order, bacon strips and all-pork sausage links. 1320-1430 Cals 18.89

#### FRENCH TOAST SLAM®

Three slices of brioche French toast served with two fresh eggs\* made to order, bacon strips and all-pork sausage links. 860-970 Cals 16.39

#### **ALL-CANADIAN SLAM®**

Three scrambled eggs with cheddar cheese, bacon strips, all-pork sausage links, crispy hash browns and choice of toast. 1070-1170 Cals 17.69

#### ORIGINAL GRAND SLAM®

Two buttermilk pancakes served with two fresh eggs\* made to order, bacon strips and all-pork sausage links. 840-950 Cals 14.99

#### **COUNTRY-FRIED STEAK & EGGS\***

A Southern fried chopped beef steak smothered in rich country gravy. Served with two fresh eggs,\* crispy hash browns and choice of toast. 760-970 Cals 18.99

#### **★ T-BONE STEAK\* & EGGS\***

A 13 oz. seasoned T-Bone steak.\* Served with two fresh eggs,\* crispy hash browns and choice of toast. 820-1030 Cals 25.99

(GF) when you choose the Gluten-Free **Enalish Muffin** 

#### **★GRAND SLAMWICH®**

Scrambled eggs, crumbled sausage, bacon, shaved ham and Canadian cheese on grilled sourdough bread with a maple spice spread. Served with crispy hash browns. 1180 Cals 18.59