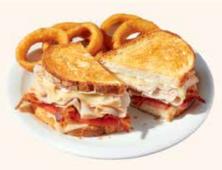

#### **SUPER BIRD®**

Turkey breast with Swiss cheese, bacon and tomato on grilled sourdough bread.

1150 Cals 17.59

Shown with Onion Rings upgrade.

UPGRADE TO **Seasoned Fries** 2.49 more 400 Cals