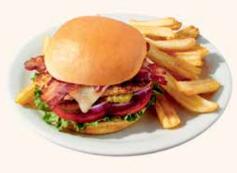

#### BBQ BACON CHICKEN SANDWICH

Grilled chicken breast topped with BBQ sauce, two strips of bacon, white cheddar cheese, lettuce, tomato, red onions and pickles on a brioche bun. 1130 Cals 19.09