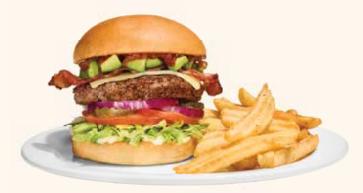

### BACON AVOCADO CHEESEBURGER

Bacon, fresh avocado, aged white cheddar cheese, red relish, mayo, shredded iceberg lettuce, tomato, red onions and pickles on a brioche bun. 1530 Cals 19.89

MAKE IT A DOUBLE PATTY 550 Cals 4.59 more