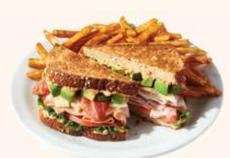

#### CALI CLUB SANDWICH

Turkey breast, ham, bacon, Swiss cheese, fresh avocado, sun-dried tomato mayo, lettuce and tomato on toasted multigrain bread. 1280 Cals 18.29

Shown with Seasoned Fries