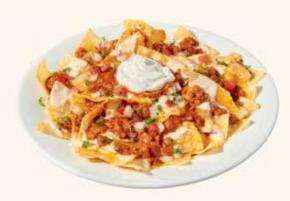

#### **ZESTY NACHOS GF**

Tortilla chips freshly cooked and topped with Pepper Jack queso, cheddar cheese, seasoned nacho meat, fresh pico de gallo and sour cream. 1490 Cals, Serves 3 19.09 HALF ORDER 770 Cals, Serves 2 14.69