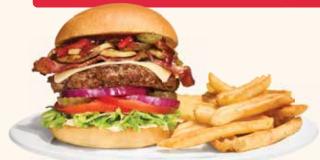

#### **BOURBON BACON BURGER**

Aged white cheddar cheese, bacon, sautéed mushrooms, fire-roasted bell peppers & onions, bourbon sauce, mayo, shredded iceberg lettuce, tomato, red onions and pickles on a brioche bun. 1550 Cals 19.89