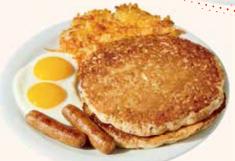

#### **LUMBERJACK SLAM®**

Buttermilk pancakes, grilled ham, bacon strips, all-pork sausage links, two fresh eggs\* made to order, crispy hash browns and choice of toast. 1190-1400 Cals 19.69