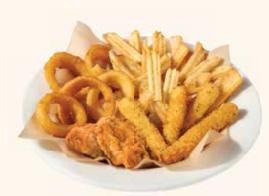

#### **CLASSIC SAMPLER**

Golden-fried chicken wings, onion rings, mozzarella cheese sticks and wavy-cut fries. Served with choice of dipping sauces.

1280-1480 Cals, Serves 3 18.99

#### **BUILD YOUR OWN SAMPLER™**

Served with choice of dipping sauces. **PICK FOUR** 970-2590 Cals, Serves 3 18.99 **PICK THREE** 700-1880 Cals, Serves 2 15.59

Premium Chicken Tenders 280 Cals Bacon Cheddar Tots 220 Cals Onion Rings 310 Cals Chips & Queso 670 Cals Mozzarella Cheese Sticks 320 Cals Wavy-Cut Fries 380 Cals Seasoned Fries 400 Cals