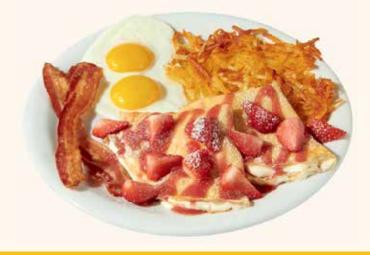

#### **BERRY STUFFED** FRENCH TOAST SLAM®

Four slices of brioche French toast stuffed with sweet cream cheese filling and topped with fresh strawberries, strawberry sauce and powdered sugar. Served with two fresh eggs\* made to order, bacon strips and all-pork sausage links. 1320-1430 Cals 18.89