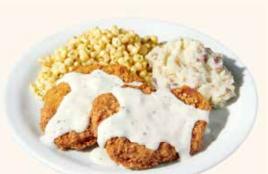

#### **COUNTRY-FRIED STEAK & EGGS\***

A Southern fried chopped beef steak smothered in rich country gravy. Served with two fresh eggs,\* crispy hash browns and choice of toast. 760-970 Cals 18.99