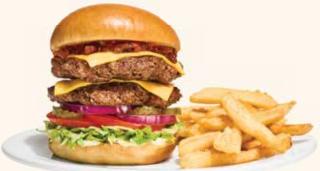

#### TRIPLE JUICY BURGER 🔺 🕪!

Three quarter pound patties, three strips of bacon, three slices of aged white cheddar cheese, topped with signature Diner Q sauce, pickles, onions, tomatoes, and shredded iceberg lettuce, all stacked high on a split top brioche bun. 1730 Cals 21.99