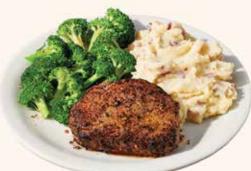

#### **COUNTRY-FRIED STEAK**

Two Southern fried chopped beef steaks smothered in country gravy. Served with two sides and dinner bread. 1120-1740 Cals 19.39