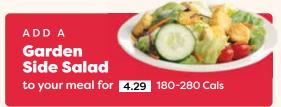

#### **PREMIUM SIDES**

Upcharge may apply when substituting for premium sides.

Seasoned Fries 400 Cals 7.69

Onion Rings 450 Cals 7.69

Bacon Cheddar Tots 360 Cals 7.69

Garden Side Salad 180-280 Cals 6.99

Bowl of Soup 170-200 Cals 6.99