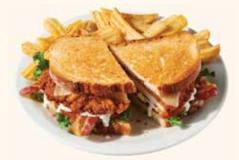

#### CRISPY CHICKEN BACON RANCH SANDWICH

Fried chicken breast with white cheddar cheese, bacon, lettuce, tomato and ranch dressing on grilled sourdough bread. 1610 Cals 19.09