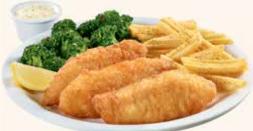

#### FISH & CHIPS

Three wild-caught white fish fillets fried golden-brown. Served with tartar sauce, wavy-cut fries plus one additional side and dinner bread. 1080-1390 Cals 19.49