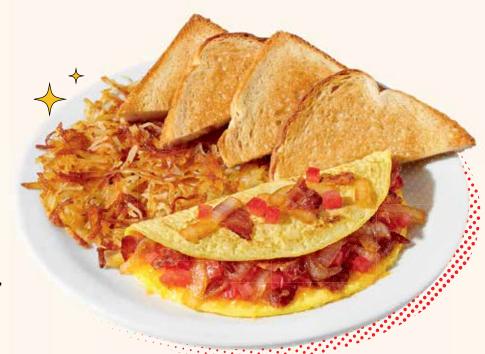

# Savoury **Omelettes**

Served with crispy hash browns and choice of toast. (GF) when you choose the Gluten-Free English Muffin

#### **BUILD YOUR OWN SAVOURY OMELETTE**

**PICK FOUR ITEMS** 470-1080 Cals 19.99

**EXTRAITEMS** 2.49 each