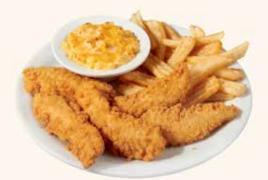

#### **PREMIUM CHICKEN TENDERS**

Premium golden-fried chicken tenders with choice of dipping sauce. Served with two sides and dinner bread. 820-1440 Cals 18.99

#### PREMIUM CHICKEN **TENDERS**

Premium golden-fried chicken tenders with choice of dipping sauce. 690-890 Cals, Serves 2 15.79

MAKE IT A FULL MEAL WITH TWO SIDES & DINNER BREAD 820-1440 Cals 18.99