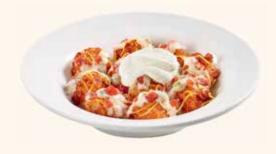

#### **BROOKLYN SPAGHETTI & MEATBALLS**

Seasoned meatballs atop a bed of pasta covered in tomato sauce and served with dinner bread.

1080 Cals 19.39