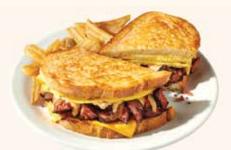

#### **POT ROAST MELT**

Tender slow-roasted beef, caramelized onions and aged white cheddar on grilled sourdough bread. 1340 Cals 19.99