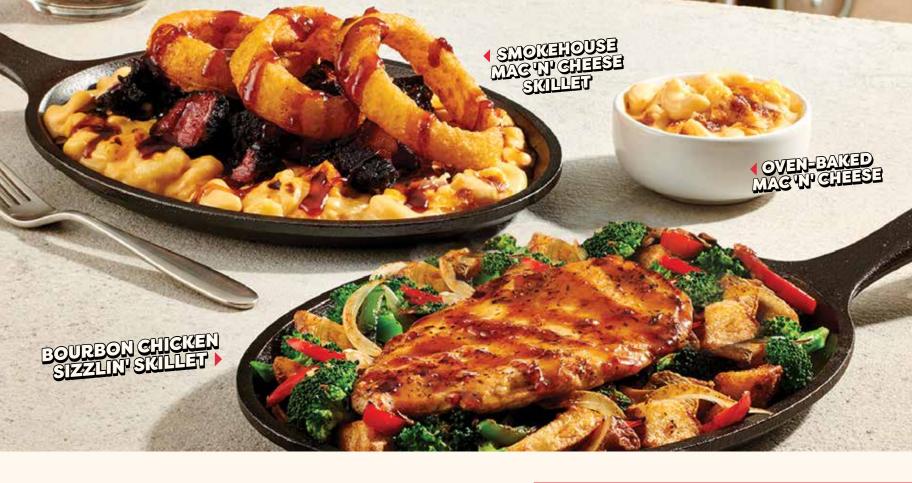

#### **BOURBON CHICKEN SIZZLIN' SKILLET**

A grilled seasoned chicken breast covered with a bourbon glaze atop seasoned red potatoes, broccoli, fire-roasted bell peppers & onions and mushrooms. 860 Cals 20.69

#### SMOKEHOUSE MAC 'N' CHEESE SKILLET™

Slow-smoked brisket served over a bed of mac 'n' cheese.

Topped with three onion rings and BBQ sauce. 990 Cals 24.99

Mashed Red Potatoes™ 310-330 Cals 2.99 GF) without gravy

Oven-Baked Mac 'N' Cheese 310 Cals 3.99