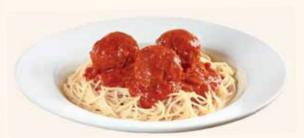

#### **BROOKLYN SPAGHETTI & MEATBALLS**

Seasoned meatballs atop a bed of pasta covered in tomato sauce and served with dinner bread.

1080 Cals 19.39