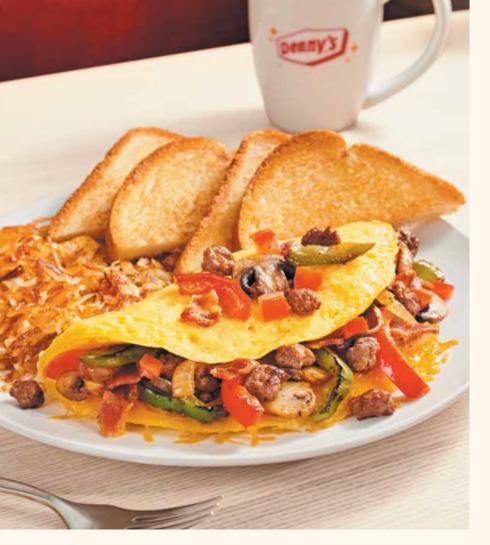

#### **BUILD YOUR OWN GRAND SLAM®**

Build Your Own Grand  $\operatorname{Slam}^{\scriptscriptstyle{(0)}}\operatorname{options}$  not pictured above.

PICK FOUR ITEMS 370-1100 Cals 14.99 ADD ADDITIONAL ITEMS 2.39 each (limit two items). Additional charge for premium items.

2 Bacon Strips F 140 Cals

2 Sausage Links 🕞 270 Cals

2 Turkey Bacon Strips (F) 80 Cals

2 Eggs\* (GF) 140-190 Cals

2 Egg Whites F 80 Cals

2 Buttermilk Pancakes 350 Cals

2 Slices of Toast 170-270 Cals

Hash Browns (GF) 110 Cals

Seasoned Red Potatoes (F) 180 Cals

English Muffin 140 Cals

Gluten-Free English Muffin (F) 170 Cals

Oatmeal 150 Cals 6am - 2pm only.

PREMIUM ITEMS add 2.39 each

2 Hearty 9-Grain Pancakes 790 Cals

Yogurt (GF) 130 Cals

Seasonal Fruit 🕞 💜 170 Cals Selection may vary.

 $Please\ advise\ your\ server\ about\ food\ sensitivities\ \&\ ensure\ you\ speak\ to\ a\ manager\ regarding\ any\ allergies.$ 

Adults and youth (ages 13 and older) need an average of 2,000 calories a day, and children (ages 4 to 12) need an average of 1,500 calories a day. However, individual needs vary. Additional nutrition information available upon request.