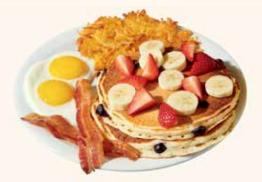

#### DOUBLE BERRY BANANA PANCAKE SLAM®

Buttermilk pancakes cooked with blueberries and topped with fresh seasonal berries and bananas.

850-1160 Cals 17.99

Berry selection based on seasonality.