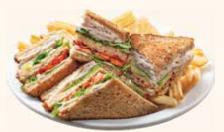

#### **CLUB SANDWICH®**

Turkey breast, bacon, lettuce, tomato and mayo on toasted multigrain bread. 980 Cals 17.59