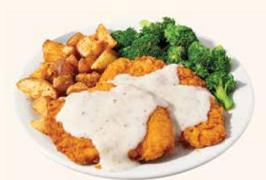

#### **COUNTRY-FRIED STEAK & EGGS\***

A Southern fried chopped beef steak smothered in rich country gravy. Served with two fresh eggs,\* crispy hash browns and choice of toast. 760-970 Cals 18.99