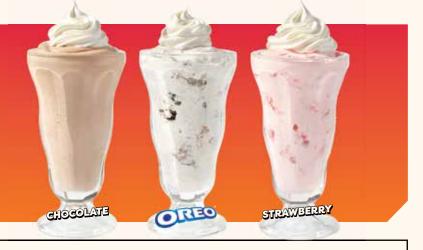

### Milk Shakes

CHOCOLATE 870 Cals • STRAWBERRY 780 Cals

VANILLA 800 Cals • OREO 1050 Cals

Made to order with premium ice cream and topped with whipped cream. Plus, a little extra in the tin. 7.59 each