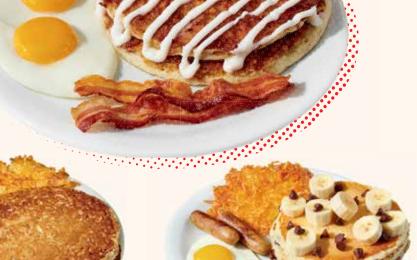

#### BERRY WAFFLE SLAM® NEW!

Two sweet Liège-style waffles made with real butter and pearl sugar, topped with seasonal berries and caramel sauce. Served with two eggs\* made to order, two bacon strips and two all-pork sausage links.

#### DOUBLE BERRY BANANA PANCAKE SLAM®

Buttermilk pancakes cooked with blueberries and topped with fresh seasonal berries and bananas.

850-1160 Cals 17.99

Berry selection based on seasonality.