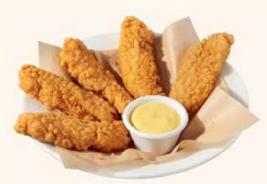

#### PREMIUM CHICKEN **TENDERS**

Premium golden-fried chicken tenders with choice of dipping sauce. 690-890 Cals, Serves 2 15.79

MAKE IT A FULL MEAL WITH TWO SIDES & DINNER BREAD 820-1440 Cals 18.99