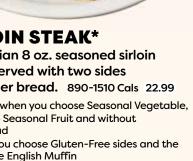

#### **SIRLOIN STEAK\***

A Canadian 8 oz. seasoned sirloin steak.\* Served with two sides and dinner bread. 890-1510 Cals 22.99

when you choose Seasonal Vegetable, upgrade to Seasonal Fruit and without dinner bread

(GF) when you choose Gluten-Free sides and the Gluten-Free English Muffin