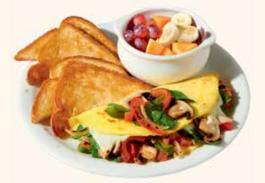

#### **LOADED VEGGIE OMELETTE**

Three-egg omelette with fresh spinach, sautéed mushrooms, fire-roasted bell peppers & onions, tomatoes and Swiss cheese. 760-930 Cals 19.19

when you choose egg whites, Seasonal Fruit upgrade and an English Muffin without margarine

Shown with Seasonal Fruit upgrade.